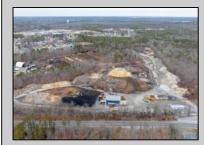

## COMMENTS

A,J, Puggi Recycling Inc,. Established natural recycling business with 19.2 acres including equipment and operating vehicles. Business specializes in recycling/sale of bricks, pavers, mulch, wood chips, stone, asphalt, sod, brush etc. Zoned RG1 with land uses including single family dwellings, farming (including solar farming). 40x 60x16H shop and one 600 square ft office included. Prime Egg Harbor Township location close to the Garden State Parkway. Buyer must apply for permit to continue operations.