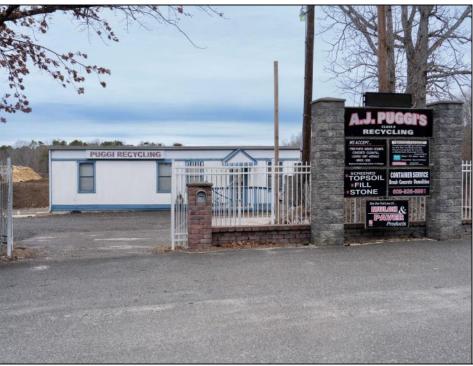

## COMMENTS

A,J, Puggi Recycling Inc,. Established natural recycling business with 19.2 acres including equipment and operating vehicles. Business specializes in recycling/sale of bricks, pavers, mulch, wood chips, stone, asphalt, sod, brush etc. Zoned RG1 with land uses including single family dwellings, farming (including solar farming). 40x 60x16H shop and one 600 square ft office included. Prime Egg Harbor Township location close to the Garden State Parkway. Buyer must apply for permit to continue operations.