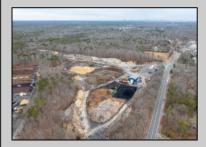

## COMMENTS

A,J, Puggi Recycling Inc,. Established natural recycling business with 19.2 acres including equipment and operating vehicles. Business specializes in recycling/sale of bricks, pavers, mulch, wood chips, stone, asphalt, sod, brush etc. Zoned RG1 with land uses including single family dwellings, farming (including solar farming). 40x 60x16H shop and one 600 square ft office included. Prime Egg Harbor Township location close to the Garden State Parkway. Buyer must apply for permit to continue operations.