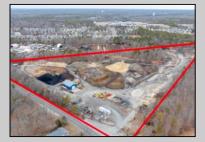

## COMMENTS

A,J, Puggi Recycling Inc,. Established natural recycling business with 19.2 acres including equipment and operating vehicles. Business specializes in recycling/sale of bricks, pavers, mulch, wood chips, stone, asphalt, sod, brush etc. Zoned RG1 with land uses including single family dwellings, farming (including solar farming). 40x 60x16H shop and one 600 square ft office included. Prime Egg Harbor Township location close to the Garden State Parkway. Buyer must apply for permit to continue operations.