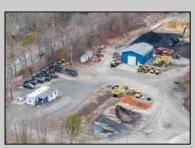

## COMMENTS

A,J, Puggi Recycling Inc,. Established natural recycling business with 19.2 acres including equipment and operating vehicles. Business specializes in recycling/sale of bricks, pavers, mulch, wood chips, stone, asphalt, sod, brush etc. Zoned RG1 with land uses including single family dwellings, farming (including solar farming). 40x 60x16H shop and one 600 square ft office included. Prime Egg Harbor Township location close to the Garden State Parkway. Buyer must apply for permit to continue operations.