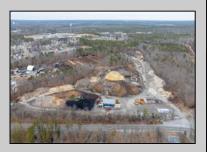

## COMMENTS

A,J, Puggi Recycling Inc,. Established natural recycling business with 19.2 acres including equipment and operating vehicles. Business specializes in recycling/sale of bricks, pavers, mulch, wood chips, stone, asphalt, sod, brush etc. Zoned RG1 with land uses including single family dwellings, farming (including solar farming). 40x 60x16H shop and one 600 square ft office included. Prime Egg Harbor Township location close to the Garden State Parkway. Buyer must apply for permit to continue operations.