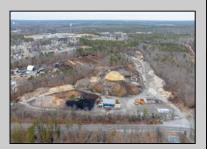

## COMMENTS

A,J, Puggi Recycling Inc,. Established natural recycling business with 19.2 acres including equipment and operating vehicles. Business specializes in recycling/sale of bricks, pavers, mulch, wood chips, stone, asphalt, sod, brush etc. Zoned RG1 with land uses including single family dwellings, farming (including solar farming). 40x 60x16H shop and one 600 square ft office included. Prime Egg Harbor Township location close to the Garden State Parkway. Buyer must apply for permit to continue operations.