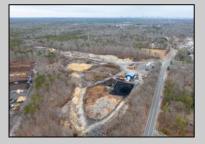

## COMMENTS

A,J, Puggi Recycling Inc,. Established natural recycling business with 19.2 acres including equipment and operating vehicles. Business specializes in recycling/sale of bricks, pavers, mulch, wood chips, stone, asphalt, sod, brush etc. Zoned RG1 with land uses including single family dwellings, farming (including solar farming). 40x 60x16H shop and one 600 square ft office included. Prime Egg Harbor Township location close to the Garden State Parkway. Buyer must apply for permit to continue operations.