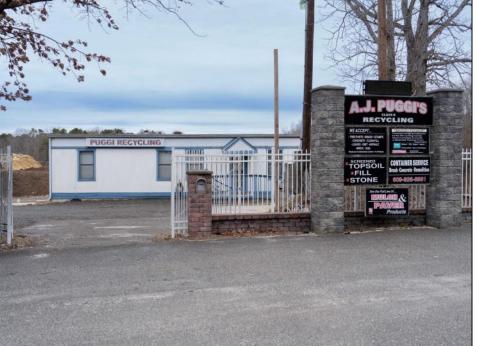

## COMMENTS

A,J, Puggi Recycling Inc,. Established natural recycling business with 19.2 acres including equipment and operating vehicles. Business specializes in recycling/sale of bricks, pavers, mulch, wood chips, stone, asphalt, sod, brush etc. Zoned RG1 with land uses including single family dwellings, farming (including solar farming). 40x 60x16H shop and one 600 square ft office included. Prime Egg Harbor Township location close to the Garden State Parkway. Buyer must apply for permit to continue operations.