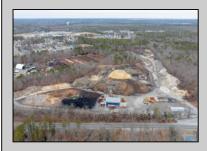

## COMMENTS

A,J, Puggi Recycling Inc,. Established natural recycling business with 19.2 acres including equipment and operating vehicles. Business specializes in recycling/sale of bricks, pavers, mulch, wood chips, stone, asphalt, sod, brush etc. Zoned RG1 with land uses including single family dwellings, farming (including solar farming). 40x 60x16H shop and one 600 square ft office included. Prime Egg Harbor Township location close to the Garden State Parkway. Buyer must apply for permit to continue operations.