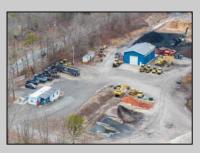

## COMMENTS

A,J, Puggi Recycling Inc,. Established natural recycling business with 19.2 acres including equipment and operating vehicles. Business specializes in recycling/sale of bricks, pavers, mulch, wood chips, stone, asphalt, sod, brush etc. Zoned RG1 with land uses including single family dwellings, farming (including solar farming). 40x 60x16H shop and one 600 square ft office included. Prime Egg Harbor Township location close to the Garden State Parkway. Buyer must apply for permit to continue operations.