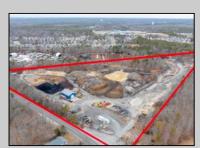

## COMMENTS

A,J, Puggi Recycling Inc,. Established natural recycling business with 19.2 acres including equipment and operating vehicles. Business specializes in recycling/sale of bricks, pavers, mulch, wood chips, stone, asphalt, sod, brush etc. Zoned RG1 with land uses including single family dwellings, farming (including solar farming). 40x 60x16H shop and one 600 square ft office included. Prime Egg Harbor Township location close to the Garden State Parkway. Buyer must apply for permit to continue operations.