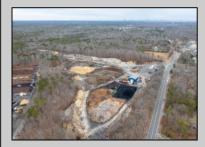

## COMMENTS

A,J, Puggi Recycling Inc,. Established natural recycling business with 19.2 acres including equipment and operating vehicles. Business specializes in recycling/sale of bricks, pavers, mulch, wood chips, stone, asphalt, sod, brush etc. Zoned RG1 with land uses including single family dwellings, farming (including solar farming). 40x 60x16H shop and one 600 square ft office included. Prime Egg Harbor Township location close to the Garden State Parkway. Buyer must apply for permit to continue operations.