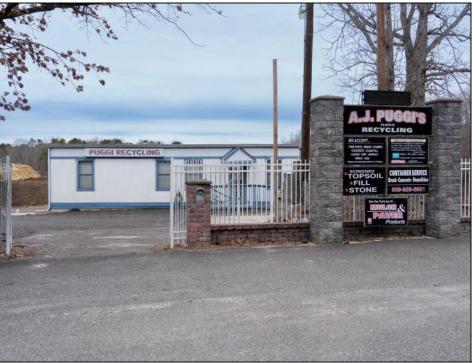

## COMMENTS

A,J, Puggi Recycling Inc,. Established natural recycling business with 19.2 acres including equipment and operating vehicles. Business specializes in recycling/sale of bricks, pavers, mulch, wood chips, stone, asphalt, sod, brush etc. Zoned RG1 with land uses including single family dwellings, farming (including solar farming). 40x 60x16H shop and one 600 square ft office included. Prime Egg Harbor Township location close to the Garden State Parkway. Buyer must apply for permit to continue operations.