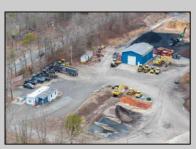

## COMMENTS

A,J, Puggi Recycling Inc,. Established natural recycling business with 19.2 acres including equipment and operating vehicles. Business specializes in recycling/sale of bricks, pavers, mulch, wood chips, stone, asphalt, sod, brush etc. Zoned RG1 with land uses including single family dwellings, farming (including solar farming). 40x 60x16H shop and one 600 square ft office included. Prime Egg Harbor Township location close to the Garden State Parkway. Buyer must apply for permit to continue operations.