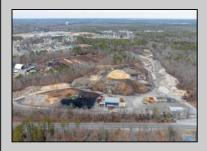

## **COMMENTS**

A,J, Puggi Recycling Inc,. Established natural recycling business with 19.2 acres including equipment and operating vehicles. Business specializes in recycling/sale of bricks, pavers, mulch, wood chips, stone, asphalt, sod, brush etc. Zoned RG1 with land uses including single family dwellings, farming (including solar farming). 40x 60x16H shop and one 600 square ft office included. Prime Egg Harbor Township location close to the Garden State Parkway. Buyer must apply for permit to continue operations.