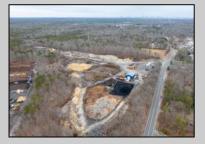

## **COMMENTS**

A,J, Puggi Recycling Inc,. Established natural recycling business with 19.2 acres including equipment and operating vehicles. Business specializes in recycling/sale of bricks, pavers, mulch, wood chips, stone, asphalt, sod, brush etc. Zoned RG1 with land uses including single family dwellings, farming (including solar farming). 40x 60x16H shop and one 600 square ft office included. Prime Egg Harbor Township location close to the Garden State Parkway. Buyer must apply for permit to continue operations.