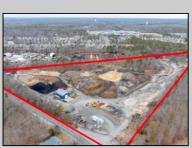

## **COMMENTS**

A,J, Puggi Recycling Inc,. Established natural recycling business with 19.2 acres including equipment and operating vehicles. Business specializes in recycling/sale of bricks, pavers, mulch, wood chips, stone, asphalt, sod, brush etc. Zoned RG1 with land uses including single family dwellings, farming (including solar farming). 40x 60x16H shop and one 600 square ft office included. Prime Egg Harbor Township location close to the Garden State Parkway. Buyer must apply for permit to continue operations.