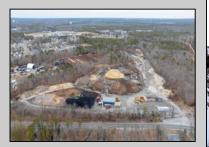

## **COMMENTS**

A,J, Puggi Recycling Inc,. Established natural recycling business with 19.2 acres including equipment and operating vehicles. Business specializes in recycling/sale of bricks, pavers, mulch, wood chips, stone, asphalt, sod, brush etc. Zoned RG1 with land uses including single family dwellings, farming (including solar farming). 40x 60x16H shop and one 600 square ft office included. Prime Egg Harbor Township location close to the Garden State Parkway. Buyer must apply for permit to continue operations.