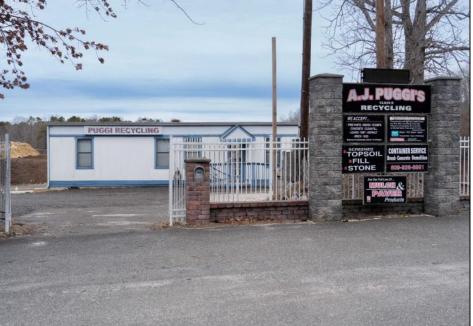

## **COMMENTS**

A,J, Puggi Recycling Inc,. Established natural recycling business with 19.2 acres including equipment and operating vehicles. Business specializes in recycling/sale of bricks, pavers, mulch, wood chips, stone, asphalt, sod, brush etc. Zoned RG1 with land uses including single family dwellings, farming (including solar farming). 40x 60x16H shop and one 600 square ft office included. Prime Egg Harbor Township location close to the Garden State Parkway. Buyer must apply for permit to continue operations.