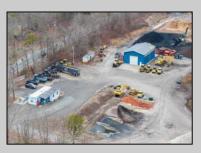

## **COMMENTS**

A,J, Puggi Recycling Inc,. Established natural recycling business with 19.2 acres including equipment and operating vehicles. Business specializes in recycling/sale of bricks, pavers, mulch, wood chips, stone, asphalt, sod, brush etc. Zoned RG1 with land uses including single family dwellings, farming (including solar farming). 40x 60x16H shop and one 600 square ft office included. Prime Egg Harbor Township location close to the Garden State Parkway. Buyer must apply for permit to continue operations.