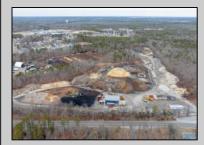

## COMMENTS

A,J, Puggi Recycling Inc,. Established natural recycling business with 19.2 acres including equipment and operating vehicles. Business specializes in recycling/sale of bricks, pavers, mulch, wood chips, stone, asphalt, sod, brush etc. Zoned RG1 with land uses including single family dwellings, farming (including solar farming). 40x 60x16H shop and one 600 square ft office included. Prime Egg Harbor Township location close to the Garden State Parkway. Buyer must apply for permit to continue operations.