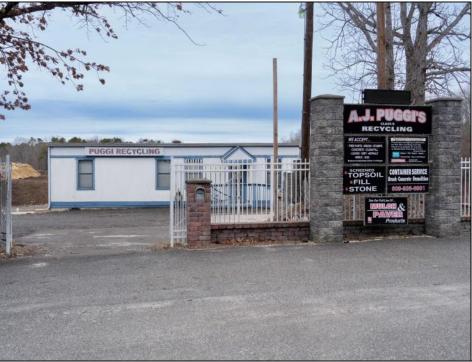

## COMMENTS

A,J, Puggi Recycling Inc,. Established natural recycling business with 19.2 acres including equipment and operating vehicles. Business specializes in recycling/sale of bricks, pavers, mulch, wood chips, stone, asphalt, sod, brush etc. Zoned RG1 with land uses including single family dwellings, farming (including solar farming). 40x 60x16H shop and one 600 square ft office included. Prime Egg Harbor Township location close to the Garden State Parkway. Buyer must apply for permit to continue operations.