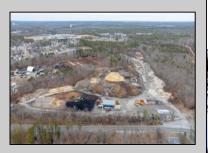

## COMMENTS

A,J, Puggi Recycling Inc,. Established natural recycling business with 19.2 acres including equipment and operating vehicles. Business specializes in recycling/sale of bricks, pavers, mulch, wood chips, stone, asphalt, sod, brush etc. Zoned RG1 with land uses including single family dwellings, farming (including solar farming). 40x 60x16H shop and one 600 square ft office included. Prime Egg Harbor Township location close to the Garden State Parkway. Buyer must apply for permit to continue operations.