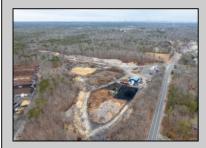

## COMMENTS

A,J, Puggi Recycling Inc,. Established natural recycling business with 19.2 acres including equipment and operating vehicles. Business specializes in recycling/sale of bricks, pavers, mulch, wood chips, stone, asphalt, sod, brush etc. Zoned RG1 with land uses including single family dwellings, farming (including solar farming). 40x 60x16H shop and one 600 square ft office included. Prime Egg Harbor Township location close to the Garden State Parkway. Buyer must apply for permit to continue operations.