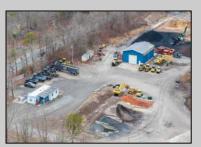

## COMMENTS

A,J, Puggi Recycling Inc,. Established natural recycling business with 19.2 acres including equipment and operating vehicles. Business specializes in recycling/sale of bricks, pavers, mulch, wood chips, stone, asphalt, sod, brush etc. Zoned RG1 with land uses including single family dwellings, farming (including solar farming). 40x 60x16H shop and one 600 square ft office included. Prime Egg Harbor Township location close to the Garden State Parkway. Buyer must apply for permit to continue operations.