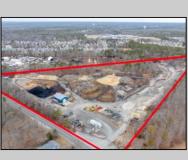

## **COMMENTS**

A,J, Puggi Recycling Inc,. Established natural recycling business with 19.2 acres including equipment and operating vehicles. Business specializes in recycling/sale of bricks, pavers, mulch, wood chips, stone, asphalt, sod, brush etc. Zoned RG1 with land uses including single family dwellings, farming (including solar farming). 40x 60x16H shop and one 600 square ft office included. Prime Egg Harbor Township location close to the Garden State Parkway. Buyer must apply for permit to continue operations.