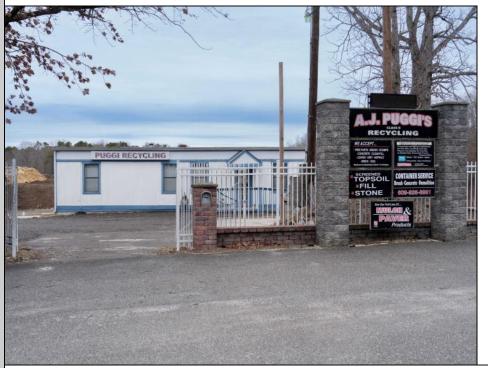

## **COMMENTS**

A,J, Puggi Recycling Inc,. Established natural recycling business with 19.2 acres including equipment and operating vehicles. Business specializes in recycling/sale of bricks, pavers, mulch, wood chips, stone, asphalt, sod, brush etc. Zoned RG1 with land uses including single family dwellings, farming (including solar farming). 40x 60x16H shop and one 600 square ft office included. Prime Egg Harbor Township location close to the Garden State Parkway. Buyer must apply for permit to continue operations.