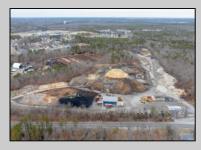

## **COMMENTS**

A,J, Puggi Recycling Inc,. Established natural recycling business with 19.2 acres including equipment and operating vehicles. Business specializes in recycling/sale of bricks, pavers, mulch, wood chips, stone, asphalt, sod, brush etc. Zoned RG1 with land uses including single family dwellings, farming (including solar farming). 40x 60x16H shop and one 600 square ft office included. Prime Egg Harbor Township location close to the Garden State Parkway. Buyer must apply for permit to continue operations.