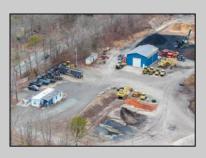

## **COMMENTS**

A,J, Puggi Recycling Inc,. Established natural recycling business with 19.2 acres including equipment and operating vehicles. Business specializes in recycling/sale of bricks, pavers, mulch, wood chips, stone, asphalt, sod, brush etc. Zoned RG1 with land uses including single family dwellings, farming (including solar farming). 40x 60x16H shop and one 600 square ft office included. Prime Egg Harbor Township location close to the Garden State Parkway. Buyer must apply for permit to continue operations.