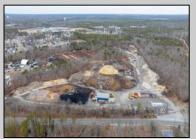

## **COMMENTS**

A,J, Puggi Recycling Inc,. Established natural recycling business with 19.2 acres including equipment and operating vehicles. Business specializes in recycling/sale of bricks, pavers, mulch, wood chips, stone, asphalt, sod, brush etc. Zoned RG1 with land uses including single family dwellings, farming (including solar farming). 40x 60x16H shop and one 600 square ft office included. Prime Egg Harbor Township location close to the Garden State Parkway. Buyer must apply for permit to continue operations.