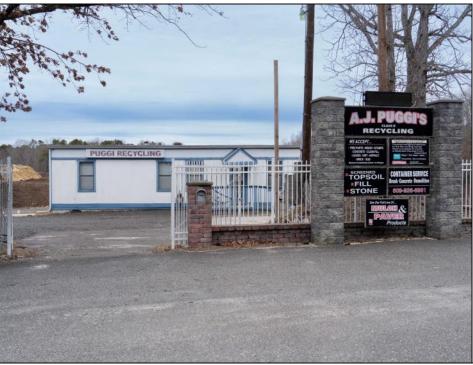

## COMMENTS

A,J, Puggi Recycling Inc,. Established natural recycling business with 19.2 acres including equipment and operating vehicles. Business specializes in recycling/sale of bricks, pavers, mulch, wood chips, stone, asphalt, sod, brush etc. Zoned RG1 with land uses including single family dwellings, farming (including solar farming). 40x 60x16H shop and one 600 square ft office included. Prime Egg Harbor Township location close to the Garden State Parkway. Buyer must apply for permit to continue operations.