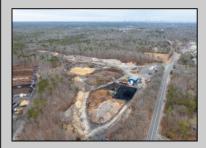

## COMMENTS

A,J, Puggi Recycling Inc,. Established natural recycling business with 19.2 acres including equipment and operating vehicles. Business specializes in recycling/sale of bricks, pavers, mulch, wood chips, stone, asphalt, sod, brush etc. Zoned RG1 with land uses including single family dwellings, farming (including solar farming). 40x 60x16H shop and one 600 square ft office included. Prime Egg Harbor Township location close to the Garden State Parkway. Buyer must apply for permit to continue operations.