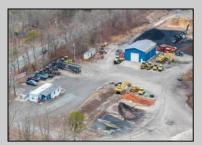

## COMMENTS

A,J, Puggi Recycling Inc,. Established natural recycling business with 19.2 acres including equipment and operating vehicles. Business specializes in recycling/sale of bricks, pavers, mulch, wood chips, stone, asphalt, sod, brush etc. Zoned RG1 with land uses including single family dwellings, farming (including solar farming). 40x 60x16H shop and one 600 square ft office included. Prime Egg Harbor Township location close to the Garden State Parkway. Buyer must apply for permit to continue operations.