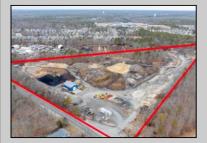

## COMMENTS

A,J, Puggi Recycling Inc,. Established natural recycling business with 19.2 acres including equipment and operating vehicles. Business specializes in recycling/sale of bricks, pavers, mulch, wood chips, stone, asphalt, sod, brush etc. Zoned RG1 with land uses including single family dwellings, farming (including solar farming). 40x 60x16H shop and one 600 square ft office included. Prime Egg Harbor Township location close to the Garden State Parkway. Buyer must apply for permit to continue operations.