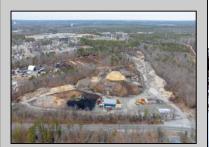

## **COMMENTS**

A,J, Puggi Recycling Inc,. Established natural recycling business with 19.2 acres including equipment and operating vehicles. Business specializes in recycling/sale of bricks, pavers, mulch, wood chips, stone, asphalt, sod, brush etc. Zoned RG1 with land uses including single family dwellings, farming (including solar farming). 40x 60x16H shop and one 600 square ft office included. Prime Egg Harbor Township location close to the Garden State Parkway. Buyer must apply for permit to continue operations.