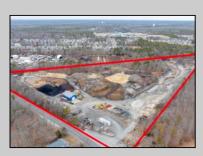

## **COMMENTS**

A,J, Puggi Recycling Inc,. Established natural recycling business with 19.2 acres including equipment and operating vehicles. Business specializes in recycling/sale of bricks, pavers, mulch, wood chips, stone, asphalt, sod, brush etc. Zoned RG1 with land uses including single family dwellings, farming (including solar farming). 40x 60x16H shop and one 600 square ft office included. Prime Egg Harbor Township location close to the Garden State Parkway. Buyer must apply for permit to continue operations.