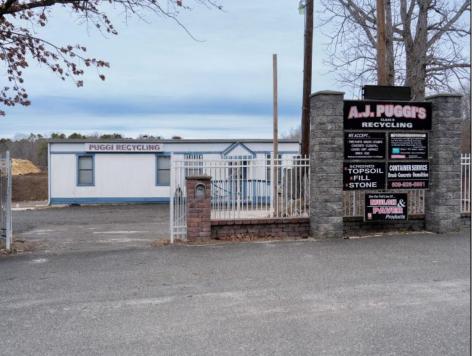

## **COMMENTS**

A,J, Puggi Recycling Inc,. Established natural recycling business with 19.2 acres including equipment and operating vehicles. Business specializes in recycling/sale of bricks, pavers, mulch, wood chips, stone, asphalt, sod, brush etc. Zoned RG1 with land uses including single family dwellings, farming (including solar farming). 40x 60x16H shop and one 600 square ft office included. Prime Egg Harbor Township location close to the Garden State Parkway. Buyer must apply for permit to continue operations.