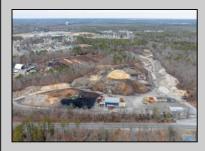

## **COMMENTS**

A,J, Puggi Recycling Inc,. Established natural recycling business with 19.2 acres including equipment and operating vehicles. Business specializes in recycling/sale of bricks, pavers, mulch, wood chips, stone, asphalt, sod, brush etc. Zoned RG1 with land uses including single family dwellings, farming (including solar farming). 40x 60x16H shop and one 600 square ft office included. Prime Egg Harbor Township location close to the Garden State Parkway. Buyer must apply for permit to continue operations.