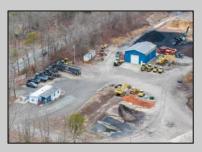

## **COMMENTS**

A,J, Puggi Recycling Inc,. Established natural recycling business with 19.2 acres including equipment and operating vehicles. Business specializes in recycling/sale of bricks, pavers, mulch, wood chips, stone, asphalt, sod, brush etc. Zoned RG1 with land uses including single family dwellings, farming (including solar farming). 40x 60x16H shop and one 600 square ft office included. Prime Egg Harbor Township location close to the Garden State Parkway. Buyer must apply for permit to continue operations.