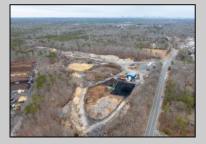

## **COMMENTS**

A,J, Puggi Recycling Inc,. Established natural recycling business with 19.2 acres including equipment and operating vehicles. Business specializes in recycling/sale of bricks, pavers, mulch, wood chips, stone, asphalt, sod, brush etc. Zoned RG1 with land uses including single family dwellings, farming (including solar farming). 40x 60x16H shop and one 600 square ft office included. Prime Egg Harbor Township location close to the Garden State Parkway. Buyer must apply for permit to continue operations.