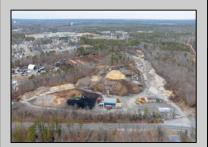

## **COMMENTS**

A,J, Puggi Recycling Inc,. Established natural recycling business with 19.2 acres including equipment and operating vehicles. Business specializes in recycling/sale of bricks, pavers, mulch, wood chips, stone, asphalt, sod, brush etc. Zoned RG1 with land uses including single family dwellings, farming (including solar farming). 40x 60x16H shop and one 600 square ft office included. Prime Egg Harbor Township location close to the Garden State Parkway. Buyer must apply for permit to continue operations.