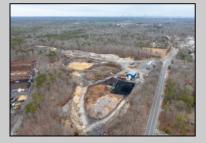

## **COMMENTS**

A,J, Puggi Recycling Inc,. Established natural recycling business with 19.2 acres including equipment and operating vehicles. Business specializes in recycling/sale of bricks, pavers, mulch, wood chips, stone, asphalt, sod, brush etc. Zoned RG1 with land uses including single family dwellings, farming (including solar farming). 40x 60x16H shop and one 600 square ft office included. Prime Egg Harbor Township location close to the Garden State Parkway. Buyer must apply for permit to continue operations.