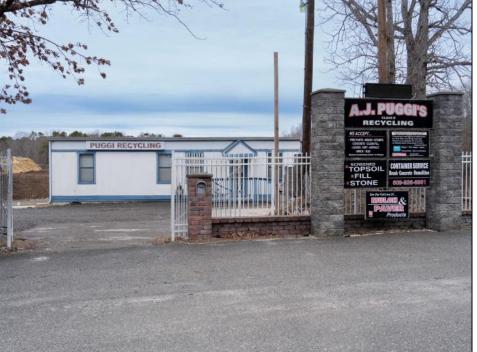

## **COMMENTS**

A,J, Puggi Recycling Inc,. Established natural recycling business with 19.2 acres including equipment and operating vehicles. Business specializes in recycling/sale of bricks, pavers, mulch, wood chips, stone, asphalt, sod, brush etc. Zoned RG1 with land uses including single family dwellings, farming (including solar farming). 40x 60x16H shop and one 600 square ft office included. Prime Egg Harbor Township location close to the Garden State Parkway. Buyer must apply for permit to continue operations.