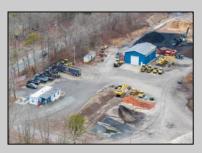

## **COMMENTS**

A,J, Puggi Recycling Inc,. Established natural recycling business with 19.2 acres including equipment and operating vehicles. Business specializes in recycling/sale of bricks, pavers, mulch, wood chips, stone, asphalt, sod, brush etc. Zoned RG1 with land uses including single family dwellings, farming (including solar farming). 40x 60x16H shop and one 600 square ft office included. Prime Egg Harbor Township location close to the Garden State Parkway. Buyer must apply for permit to continue operations.