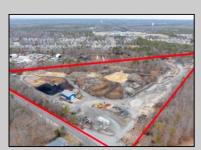

## **COMMENTS**

A,J, Puggi Recycling Inc,. Established natural recycling business with 19.2 acres including equipment and operating vehicles. Business specializes in recycling/sale of bricks, pavers, mulch, wood chips, stone, asphalt, sod, brush etc. Zoned RG1 with land uses including single family dwellings, farming (including solar farming). 40x 60x16H shop and one 600 square ft office included. Prime Egg Harbor Township location close to the Garden State Parkway. Buyer must apply for permit to continue operations.