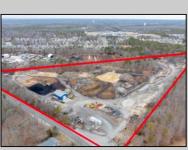

## **COMMENTS**

A,J, Puggi Recycling Inc,. Established natural recycling business with 19.2 acres including equipment and operating vehicles. Business specializes in recycling/sale of bricks, pavers, mulch, wood chips, stone, asphalt, sod, brush etc. Zoned RG1 with land uses including single family dwellings, farming (including solar farming). 40x 60x16H shop and one 600 square ft office included. Prime Egg Harbor Township location close to the Garden State Parkway. Buyer must apply for permit to continue operations.