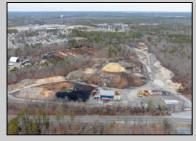

## **COMMENTS**

A,J, Puggi Recycling Inc,. Established natural recycling business with 19.2 acres including equipment and operating vehicles. Business specializes in recycling/sale of bricks, pavers, mulch, wood chips, stone, asphalt, sod, brush etc. Zoned RG1 with land uses including single family dwellings, farming (including solar farming). 40x 60x16H shop and one 600 square ft office included. Prime Egg Harbor Township location close to the Garden State Parkway. Buyer must apply for permit to continue operations.