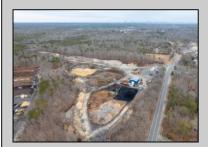

## **COMMENTS**

A,J, Puggi Recycling Inc,. Established natural recycling business with 19.2 acres including equipment and operating vehicles. Business specializes in recycling/sale of bricks, pavers, mulch, wood chips, stone, asphalt, sod, brush etc. Zoned RG1 with land uses including single family dwellings, farming (including solar farming). 40x 60x16H shop and one 600 square ft office included. Prime Egg Harbor Township location close to the Garden State Parkway. Buyer must apply for permit to continue operations.