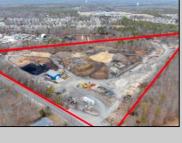

## **COMMENTS**

A,J, Puggi Recycling Inc,. Established natural recycling business with 19.2 acres including equipment and operating vehicles. Business specializes in recycling/sale of bricks, pavers, mulch, wood chips, stone, asphalt, sod, brush etc. Zoned RG1 with land uses including single family dwellings, farming (including solar farming). 40x 60x16H shop and one 600 square ft office included. Prime Egg Harbor Township location close to the Garden State Parkway. Buyer must apply for permit to continue operations.