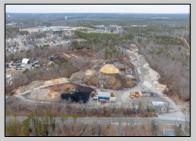

## **COMMENTS**

A,J, Puggi Recycling Inc,. Established natural recycling business with 19.2 acres including equipment and operating vehicles. Business specializes in recycling/sale of bricks, pavers, mulch, wood chips, stone, asphalt, sod, brush etc. Zoned RG1 with land uses including single family dwellings, farming (including solar farming). 40x 60x16H shop and one 600 square ft office included. Prime Egg Harbor Township location close to the Garden State Parkway. Buyer must apply for permit to continue operations.