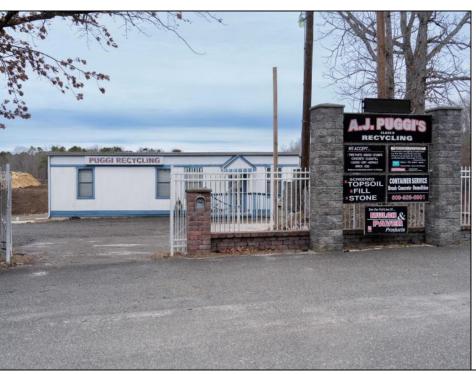

## **COMMENTS**

A,J, Puggi Recycling Inc,. Established natural recycling business with 19.2 acres including equipment and operating vehicles. Business specializes in recycling/sale of bricks, pavers, mulch, wood chips, stone, asphalt, sod, brush etc. Zoned RG1 with land uses including single family dwellings, farming (including solar farming). 40x 60x16H shop and one 600 square ft office included. Prime Egg Harbor Township location close to the Garden State Parkway. Buyer must apply for permit to continue operations.