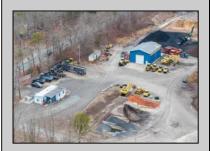

## **COMMENTS**

A,J, Puggi Recycling Inc,. Established natural recycling business with 19.2 acres including equipment and operating vehicles. Business specializes in recycling/sale of bricks, pavers, mulch, wood chips, stone, asphalt, sod, brush etc. Zoned RG1 with land uses including single family dwellings, farming (including solar farming). 40x 60x16H shop and one 600 square ft office included. Prime Egg Harbor Township location close to the Garden State Parkway. Buyer must apply for permit to continue operations.