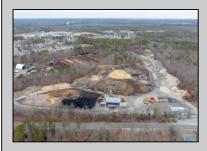

## **COMMENTS**

A,J, Puggi Recycling Inc,. Established natural recycling business with 19.2 acres including equipment and operating vehicles. Business specializes in recycling/sale of bricks, pavers, mulch, wood chips, stone, asphalt, sod, brush etc. Zoned RG1 with land uses including single family dwellings, farming (including solar farming). 40x 60x16H shop and one 600 square ft office included. Prime Egg Harbor Township location close to the Garden State Parkway. Buyer must apply for permit to continue operations.