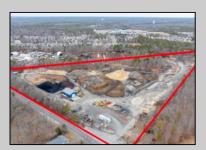

## **COMMENTS**

A,J, Puggi Recycling Inc,. Established natural recycling business with 19.2 acres including equipment and operating vehicles. Business specializes in recycling/sale of bricks, pavers, mulch, wood chips, stone, asphalt, sod, brush etc. Zoned RG1 with land uses including single family dwellings, farming (including solar farming). 40x 60x16H shop and one 600 square ft office included. Prime Egg Harbor Township location close to the Garden State Parkway. Buyer must apply for permit to continue operations.