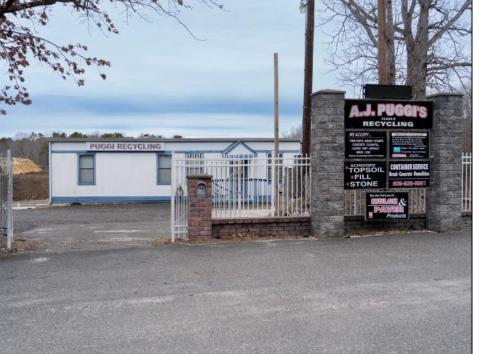

## **COMMENTS**

A,J, Puggi Recycling Inc,. Established natural recycling business with 19.2 acres including equipment and operating vehicles. Business specializes in recycling/sale of bricks, pavers, mulch, wood chips, stone, asphalt, sod, brush etc. Zoned RG1 with land uses including single family dwellings, farming (including solar farming). 40x 60x16H shop and one 600 square ft office included. Prime Egg Harbor Township location close to the Garden State Parkway. Buyer must apply for permit to continue operations.