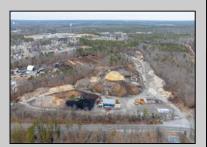

## **COMMENTS**

A,J, Puggi Recycling Inc,. Established natural recycling business with 19.2 acres including equipment and operating vehicles. Business specializes in recycling/sale of bricks, pavers, mulch, wood chips, stone, asphalt, sod, brush etc. Zoned RG1 with land uses including single family dwellings, farming (including solar farming). 40x 60x16H shop and one 600 square ft office included. Prime Egg Harbor Township location close to the Garden State Parkway. Buyer must apply for permit to continue operations.