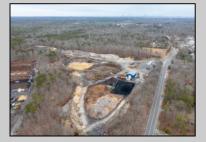

## **COMMENTS**

A,J, Puggi Recycling Inc,. Established natural recycling business with 19.2 acres including equipment and operating vehicles. Business specializes in recycling/sale of bricks, pavers, mulch, wood chips, stone, asphalt, sod, brush etc. Zoned RG1 with land uses including single family dwellings, farming (including solar farming). 40x 60x16H shop and one 600 square ft office included. Prime Egg Harbor Township location close to the Garden State Parkway. Buyer must apply for permit to continue operations.