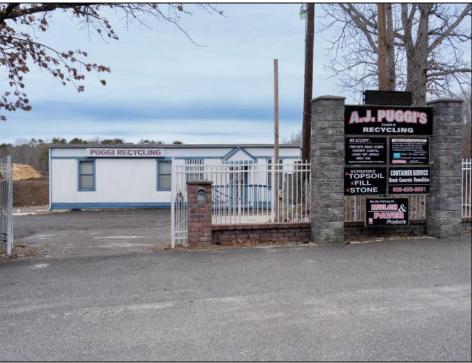

## COMMENTS

A,J, Puggi Recycling Inc,. Established natural recycling business with 19.2 acres including equipment and operating vehicles. Business specializes in recycling/sale of bricks, pavers, mulch, wood chips, stone, asphalt, sod, brush etc. Zoned RG1 with land uses including single family dwellings, farming (including solar farming). 40x 60x16H shop and one 600 square ft office included. Prime Egg Harbor Township location close to the Garden State Parkway. Buyer must apply for permit to continue operations.