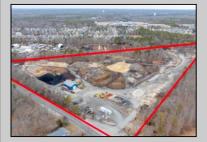

## COMMENTS

A,J, Puggi Recycling Inc,. Established natural recycling business with 19.2 acres including equipment and operating vehicles. Business specializes in recycling/sale of bricks, pavers, mulch, wood chips, stone, asphalt, sod, brush etc. Zoned RG1 with land uses including single family dwellings, farming (including solar farming). 40x 60x16H shop and one 600 square ft office included. Prime Egg Harbor Township location close to the Garden State Parkway. Buyer must apply for permit to continue operations.