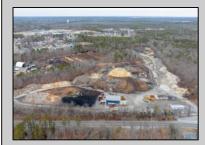

## COMMENTS

A,J, Puggi Recycling Inc,. Established natural recycling business with 19.2 acres including equipment and operating vehicles. Business specializes in recycling/sale of bricks, pavers, mulch, wood chips, stone, asphalt, sod, brush etc. Zoned RG1 with land uses including single family dwellings, farming (including solar farming). 40x 60x16H shop and one 600 square ft office included. Prime Egg Harbor Township location close to the Garden State Parkway. Buyer must apply for permit to continue operations.