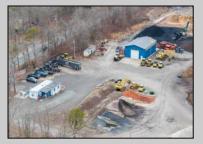

## COMMENTS

A,J, Puggi Recycling Inc,. Established natural recycling business with 19.2 acres including equipment and operating vehicles. Business specializes in recycling/sale of bricks, pavers, mulch, wood chips, stone, asphalt, sod, brush etc. Zoned RG1 with land uses including single family dwellings, farming (including solar farming). 40x 60x16H shop and one 600 square ft office included. Prime Egg Harbor Township location close to the Garden State Parkway. Buyer must apply for permit to continue operations.