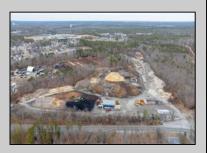

## COMMENTS

A,J, Puggi Recycling Inc,. Established natural recycling business with 19.2 acres including equipment and operating vehicles. Business specializes in recycling/sale of bricks, pavers, mulch, wood chips, stone, asphalt, sod, brush etc. Zoned RG1 with land uses including single family dwellings, farming (including solar farming). 40x 60x16H shop and one 600 square ft office included. Prime Egg Harbor Township location close to the Garden State Parkway. Buyer must apply for permit to continue operations.