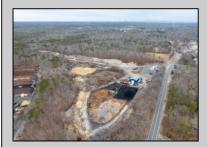

## COMMENTS

A,J, Puggi Recycling Inc,. Established natural recycling business with 19.2 acres including equipment and operating vehicles. Business specializes in recycling/sale of bricks, pavers, mulch, wood chips, stone, asphalt, sod, brush etc. Zoned RG1 with land uses including single family dwellings, farming (including solar farming). 40x 60x16H shop and one 600 square ft office included. Prime Egg Harbor Township location close to the Garden State Parkway. Buyer must apply for permit to continue operations.