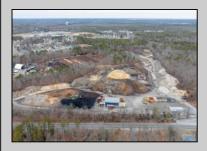

## COMMENTS

A,J, Puggi Recycling Inc,. Established natural recycling business with 19.2 acres including equipment and operating vehicles. Business specializes in recycling/sale of bricks, pavers, mulch, wood chips, stone, asphalt, sod, brush etc. Zoned RG1 with land uses including single family dwellings, farming (including solar farming). 40x 60x16H shop and one 600 square ft office included. Prime Egg Harbor Township location close to the Garden State Parkway. Buyer must apply for permit to continue operations.