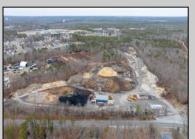

## COMMENTS

A,J, Puggi Recycling Inc,. Established natural recycling business with 19.2 acres including equipment and operating vehicles. Business specializes in recycling/sale of bricks, pavers, mulch, wood chips, stone, asphalt, sod, brush etc. Zoned RG1 with land uses including single family dwellings, farming (including solar farming). 40x 60x16H shop and one 600 square ft office included. Prime Egg Harbor Township location close to the Garden State Parkway. Buyer must apply for permit to continue operations.