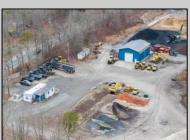

## COMMENTS

A,J, Puggi Recycling Inc,. Established natural recycling business with 19.2 acres including equipment and operating vehicles. Business specializes in recycling/sale of bricks, pavers, mulch, wood chips, stone, asphalt, sod, brush etc. Zoned RG1 with land uses including single family dwellings, farming (including solar farming). 40x 60x16H shop and one 600 square ft office included. Prime Egg Harbor Township location close to the Garden State Parkway. Buyer must apply for permit to continue operations.