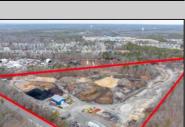

## COMMENTS

A,J, Puggi Recycling Inc,. Established natural recycling business with 19.2 acres including equipment and operating vehicles. Business specializes in recycling/sale of bricks, pavers, mulch, wood chips, stone, asphalt, sod, brush etc. Zoned RG1 with land uses including single family dwellings, farming (including solar farming). 40x 60x16H shop and one 600 square ft office included. Prime Egg Harbor Township location close to the Garden State Parkway. Buyer must apply for permit to continue operations.