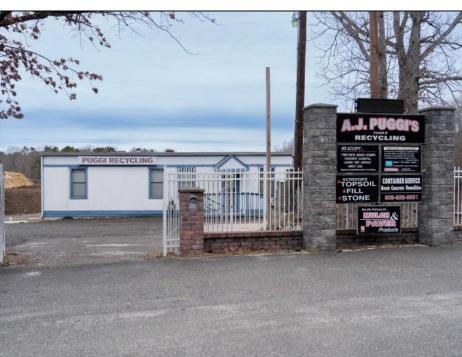

## COMMENTS

A,J, Puggi Recycling Inc,. Established natural recycling business with 19.2 acres including equipment and operating vehicles. Business specializes in recycling/sale of bricks, pavers, mulch, wood chips, stone, asphalt, sod, brush etc. Zoned RG1 with land uses including single family dwellings, farming (including solar farming). 40x 60x16H shop and one 600 square ft office included. Prime Egg Harbor Township location close to the Garden State Parkway. Buyer must apply for permit to continue operations.