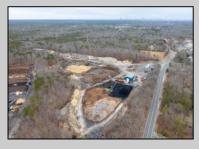

## COMMENTS

A,J, Puggi Recycling Inc,. Established natural recycling business with 19.2 acres including equipment and operating vehicles. Business specializes in recycling/sale of bricks, pavers, mulch, wood chips, stone, asphalt, sod, brush etc. Zoned RG1 with land uses including single family dwellings, farming (including solar farming). 40x 60x16H shop and one 600 square ft office included. Prime Egg Harbor Township location close to the Garden State Parkway. Buyer must apply for permit to continue operations.