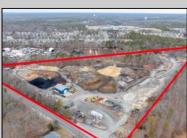

## **COMMENTS**

A,J, Puggi Recycling Inc,. Established natural recycling business with 19.2 acres including equipment and operating vehicles. Business specializes in recycling/sale of bricks, pavers, mulch, wood chips, stone, asphalt, sod, brush etc. Zoned RG1 with land uses including single family dwellings, farming (including solar farming). 40x 60x16H shop and one 600 square ft office included. Prime Egg Harbor Township location close to the Garden State Parkway. Buyer must apply for permit to continue operations.