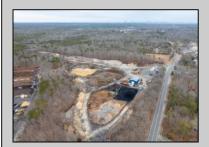

## **COMMENTS**

A,J, Puggi Recycling Inc,. Established natural recycling business with 19.2 acres including equipment and operating vehicles. Business specializes in recycling/sale of bricks, pavers, mulch, wood chips, stone, asphalt, sod, brush etc. Zoned RG1 with land uses including single family dwellings, farming (including solar farming). 40x 60x16H shop and one 600 square ft office included. Prime Egg Harbor Township location close to the Garden State Parkway. Buyer must apply for permit to continue operations.