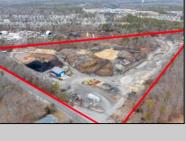

## **COMMENTS**

A,J, Puggi Recycling Inc,. Established natural recycling business with 19.2 acres including equipment and operating vehicles. Business specializes in recycling/sale of bricks, pavers, mulch, wood chips, stone, asphalt, sod, brush etc. Zoned RG1 with land uses including single family dwellings, farming (including solar farming). 40x 60x16H shop and one 600 square ft office included. Prime Egg Harbor Township location close to the Garden State Parkway. Buyer must apply for permit to continue operations.