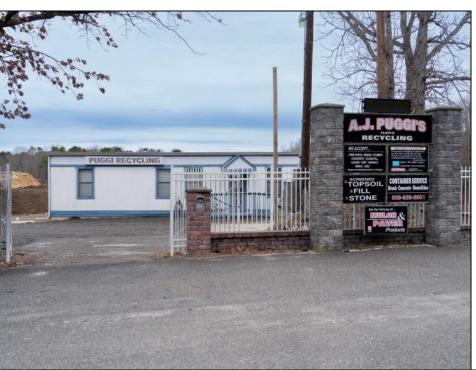

## **COMMENTS**

A,J, Puggi Recycling Inc,. Established natural recycling business with 19.2 acres including equipment and operating vehicles. Business specializes in recycling/sale of bricks, pavers, mulch, wood chips, stone, asphalt, sod, brush etc. Zoned RG1 with land uses including single family dwellings, farming (including solar farming). 40x 60x16H shop and one 600 square ft office included. Prime Egg Harbor Township location close to the Garden State Parkway. Buyer must apply for permit to continue operations.