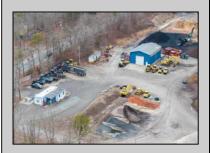

## **COMMENTS**

A,J, Puggi Recycling Inc,. Established natural recycling business with 19.2 acres including equipment and operating vehicles. Business specializes in recycling/sale of bricks, pavers, mulch, wood chips, stone, asphalt, sod, brush etc. Zoned RG1 with land uses including single family dwellings, farming (including solar farming). 40x 60x16H shop and one 600 square ft office included. Prime Egg Harbor Township location close to the Garden State Parkway. Buyer must apply for permit to continue operations.