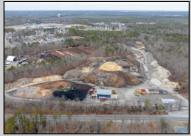

## **COMMENTS**

A,J, Puggi Recycling Inc,. Established natural recycling business with 19.2 acres including equipment and operating vehicles. Business specializes in recycling/sale of bricks, pavers, mulch, wood chips, stone, asphalt, sod, brush etc. Zoned RG1 with land uses including single family dwellings, farming (including solar farming). 40x 60x16H shop and one 600 square ft office included. Prime Egg Harbor Township location close to the Garden State Parkway. Buyer must apply for permit to continue operations.