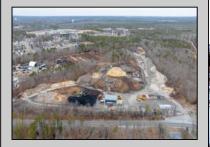

## **COMMENTS**

A,J, Puggi Recycling Inc,. Established natural recycling business with 19.2 acres including equipment and operating vehicles. Business specializes in recycling/sale of bricks, pavers, mulch, wood chips, stone, asphalt, sod, brush etc. Zoned RG1 with land uses including single family dwellings, farming (including solar farming). 40x 60x16H shop and one 600 square ft office included. Prime Egg Harbor Township location close to the Garden State Parkway. Buyer must apply for permit to continue operations.