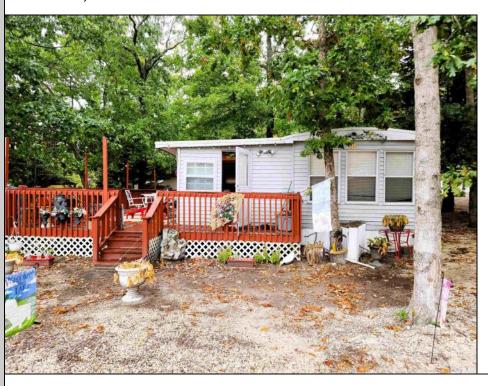

## **COMMENTS**

Welcome to Down the Shore Resort. This 2 bedroom, 1 bath mobile has a great location. This mobile boasts a large deck overlooking the yard along the lake and steps to the beach area. Features new flooring, some new windows in the mobile and new ceiling in the Florida room. This corner lot is close enough to the amenities but far enough for quiet relaxation. Enjoy all the resort has to offer including, mini golf, swimming pools, pickle ball court, basketball court, lake, beach area and much more. This is a seasonal property which opens April 1st and closes Oct 31st. Lot rent is \$7130 for 2025

| <b>PROPERTY</b> | DETAILS |
|-----------------|---------|
|                 |         |

| TROI ERTI DETAILO |                         |                                  |                                                           |  |  |
|-------------------|-------------------------|----------------------------------|-----------------------------------------------------------|--|--|
| Exterior<br>Vinyl | OutsideFeatures<br>Deck | ParkingGarage<br>Gravel Driveway | OtherRooms<br>Kitchen<br>Recreation/Family<br>Dining Area |  |  |
|                   |                         |                                  |                                                           |  |  |