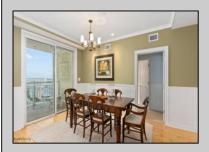

## **COMMENTS**

Rare offering of a 6th floor southern exposure Lighthouse residence at The Grand at Diamond Beach. Meticulously designed and thats even before you get to this spectacular residence. The lighthouse model, one of the favorite floorplans at The Grand is on the market and offered to you. This residence boasts incredible panoramic views from all rooms and also the large wrap around veranda. Being sold fully furnished, this 3 bedroom 2 1/2 bath residence takes shore living to a new level. Take a look at our virtual tour and join us for an in person tour as well.

PROPERTY DETAILS

| UnitFeatures        |
|---------------------|
| Hardwood Floors     |
| Wall To Wall Carpet |
| Tile Floors         |

ParkingGarage **Assigned Parking**  OtherRooms Living Room Dining Room Kitchen