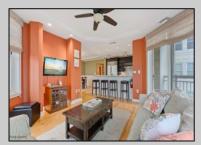

## **COMMENTS**

Rare offering of a 6th floor southern exposure Lighthouse residence at The Grand at Diamond Beach. Meticulously designed and thats even before you get to this spectacular residence. The lighthouse model, one of the favorite floorplans at The Grand is on the market and offered to you. This residence boasts incredible panoramic views from all rooms and also the large wrap around veranda. Being sold fully furnished, this 3 bedroom 2 1/2 bath residence takes shore living to a new level. Take a look at our virtual tour and join us for an in person tour as well.