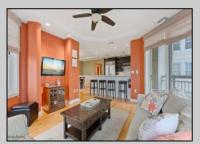

## **COMMENTS**

Rare offering of a 6th floor southern exposure Lighthouse residence at The Grand at Diamond Beach. Meticulously designed and thats even before you get to this spectacular residence. The lighthouse model, one of the favorite floorplans at The Grand is on the market and offered to you. This residence boasts incredible panoramic views from all rooms and also the large wrap around veranda. Being sold fully furnished, this 3 bedroom 2 1/2 bath residence takes shore living to a new level. Take a look at our virtual tour and join us for an in person tour as well.