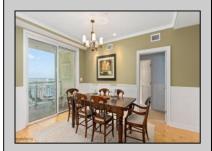

## **COMMENTS**

Rare offering of a 6th floor southern exposure Lighthouse residence at The Grand at Diamond Beach. Meticulously designed and thats even before you get to this spectacular residence. The lighthouse model, one of the favorite floorplans at The Grand is on the market and offered to you. This residence boasts incredible panoramic views from all rooms and also the large wrap around veranda. Being sold fully furnished, this 3 bedroom 2 1/2 bath residence takes shore living to a new level. Take a look at our virtual tour and join us for an in person tour as well.

PROPERTY DETAILS

| UnitFeatures        |
|---------------------|
| Hardwood Floors     |
| Wall To Wall Carpet |
| Tile Floors         |

ParkingGarage **Assigned Parking**  OtherRooms Living Room Dining Room Kitchen