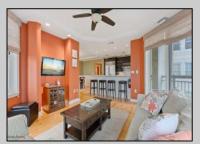

## **COMMENTS**

Rare offering of a 6th floor southern exposure Lighthouse residence at The Grand at Diamond Beach. Meticulously designed and thats even before you get to this spectacular residence. The lighthouse model, one of the favorite floorplans at The Grand is on the market and offered to you. This residence boasts incredible panoramic views from all rooms and also the large wrap around veranda. Being sold fully furnished, this 3 bedroom 2 1/2 bath residence takes shore living to a new level. Take a look at our virtual tour and join us for an in person tour as well.

PROPERTY DETAILS

| UnitFeatures        |
|---------------------|
| Hardwood Floors     |
| Wall To Wall Carpet |
| Tile Floors         |

ParkingGarage **Assigned Parking**  OtherRooms Living Room Dining Room Kitchen