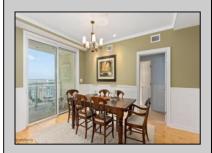

## **COMMENTS**

Rare offering of a 6th floor southern exposure Lighthouse residence at The Grand at Diamond Beach. Meticulously designed and thats even before you get to this spectacular residence. The lighthouse model, one of the favorite floorplans at The Grand is on the market and offered to you. This residence boasts incredible panoramic views from all rooms and also the large wrap around veranda. Being sold fully furnished, this 3 bedroom 2 1/2 bath residence takes shore living to a new level. Take a look at our virtual tour and join us for an in person tour as well.

PROPERTY DETAILS

| UnitFeatures        |
|---------------------|
| Hardwood Floors     |
| Wall To Wall Carpet |
| Tile Floors         |

ParkingGarage Assigned Parking OtherRooms Living Room Dining Room Kitchen