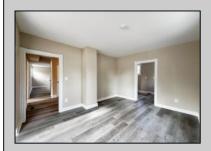

## COMMENTS

Renovated 2 Bed/1.5 Bath corner property features formal living and dining rooms, kitchen with brand new white shaker style cabinets, stainless steel appliances and granite counters. Bright sunroom! Comfortable bedrooms! The full bath is outfitted with a new single vanity and soaking tub/shower combo with tile surround. Finished attic! New well and septic! New HVAC! Just 5 miles away from convenience stores, shopping, restaurants and easy access to the Garden State Parkway. This is a Fannie Mae HomePath Property!