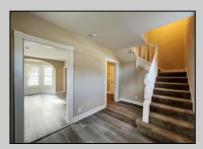

## COMMENTS

Renovated 2 Bed/1.5 Bath corner property features formal living and dining rooms, kitchen with brand new white shaker style cabinets, stainless steel appliances and granite counters. Bright sunroom! Comfortable bedrooms! The full bath is outfitted with a new single vanity and soaking tub/shower combo with tile surround. Finished attic! New well and septic! New HVAC! Just 5 miles away from convenience stores, shopping, restaurants and easy access to the Garden State Parkway. This is a Fannie Mae HomePath Property!