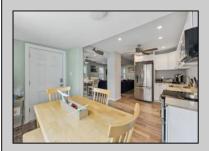

## **COMMENTS**

Spectacular opportunity to own Beautiful Mixed Use Property on Pacific Avenue in the Wildwoods. The top floor is a 4 Bedroom 2.5 Bath 3 Story residency with decks on the front and the Rear. Feel free to use the Front reading room/office as a 5th Bedroom if you so desire. This home has been beautifully renovated and updated through the past few years. You\'ll love the open floor plan on the first floor and the 4 year old HVAC unit that provides Central air and Heat. The kitchen Living Room and Dining are all open allowing for great family gatherings. The 2nd Floor of the residence features 3 Bedrooms and 2 baths while the Top floor is a fantastic open Bedroom with Bunks and extra beds for all of the kids. There is a convenient 1/2 bath here as well. This layout is Perfect when its time for the parents to have a nightcap while the kids are out of earshot. The First Floor was being used as a mini market and has been updated as well. There is a Counter that will stay and an open floor plan that would be perfect for a coffee shop, office, luncheonette or office space. Are you a Small business owner looking to break into the shore market? This would be a perfect place to hang your Sign. Neither property currently has leases or tenants.

## PROPERTY DETAILS

OutsideFeatures Patio Deck Enclosed/Cov Patio

Living Room Dining Room Kitchen

OtherRooms

AlsoIncluded Shades Blinds

Partial Furniture

Heating Forced Air

Den/TV Room