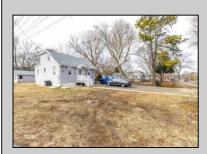

## COMMENTS

Attention all investors. This large parcel of land has finally hit the market. 360 Feet of frontage on Route 47 south. It is zoned town Business. At this present time there are 3 rental properties. 1029 is a duplex which rents for a total of 3540 per month. 1025 is a single family and rents for 2000 per month and 1021 is on the corner and rents for 1550 a month. A total of 6115 per month. Owner is selling all 3 together and does not want to sell individually. Surveys and zoning documents are in the associate docs. B. Permitted uses:(1) Retail sales. (2)Service uses (3) Restaurants, with the exception of drive-throughs in the Cape May Court House Overlay Zone. (4) Professional offices. (5) Banks and similar financial institutions.(6) Business offices. (7) Health care facilities and services. (8) Bed-and-breakfasts. (9) Studios. (10) Recreational, cultural and entertainment facilities (11) Automobile, camper, and boat sales, except in the Cape May Court House Overlay Zone. (12) Apartment(s) above a permitted commercial use, with a maximum of two units and a maximum floor area of 2,000 square feet per unit.(13) Care facilities.