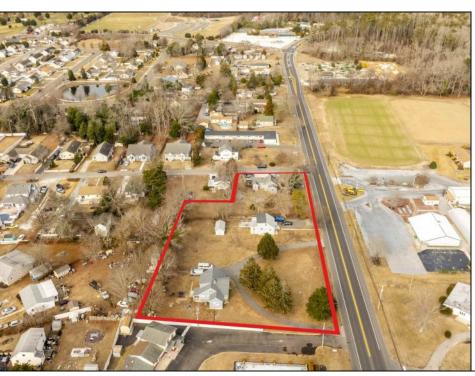

## **COMMENTS**

Attention all investors. This large parcel of land has finally hit the market. 360 Feet of frontage on Route 47 south. It is zoned town Business. At this present time there are 3 rental properties. 1029 is a duplex which rents for a total of 3540 per month. 1025 is a single family and rents for 2000 per month and 1021 is on the corner and rents for 1550 a month. A total of 6115 per month. Owner is selling all 3 together and does not want to sell individually. Surveys and zoning documents are in the associate docs. B. Permitted uses:(1) Retail sales. (2)Service uses (3) Restaurants, with the exception of drive-throughs in the Cape May Court House Overlay Zone. (4) Professional offices. (5) Banks and similar financial institutions.(6) Business offices. (7) Health care facilities and services. (8) Bed-and-breakfasts. (9) Studios. (10) Recreational, cultural and entertainment facilities (11) Automobile, camper, and boat sales, except in the Cape May Court House Overlay Zone. (12) Apartment(s) above a permitted commercial use, with a maximum of two units and a maximum floor area of 2,000 square feet per unit.(13) Care facilities.