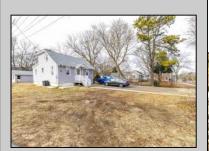

## **COMMENTS**

Attention all investors. This large parcel of land has finally hit the market. 360 Feet of frontage on Route 47 south. It is zoned town Business. At this present time there are 3 rental properties. 1029 is a duplex which rents for a total of 3540 per month. 1025 is a single family and rents for 2000 per month and 1021 is on the corner and rents for 1550 a month. A total of 6115 per month. Owner is selling all 3 together and does not want to sell individually. Surveys and zoning documents are in the associate docs. B. Permitted uses:(1) Retail sales. (2)Service uses (3) Restaurants, with the exception of drive-throughs in the Cape May Court House Overlay Zone. (4) Professional offices. (5) Banks and similar financial institutions.(6) Business offices. (7) Health care facilities and services. (8) Bed-and-breakfasts. (9) Studios. (10) Recreational, cultural and entertainment facilities (11) Automobile, camper, and boat sales, except in the Cape May Court House Overlay Zone. (12) Apartment(s) above a permitted commercial use, with a maximum of two units and a maximum floor area of 2,000 square feet per unit.(13) Care facilities.