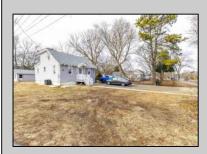

## COMMENTS

Attention all investors. This large parcel of land has finally hit the market. 360 Feet of frontage on Route 47 south. It is zoned town Business. At this present time there are 3 rental properties. 1029 is a duplex which rents for a total of 3540 per month. 1025 is a single family and rents for 2000 per month and 1021 is on the corner and rents for 1550 a month. A total of 6115 per month. Owner is selling all 3 together and does not want to sell individually. Surveys and zoning documents are in the associate docs. B. Permitted uses:(1) Retail sales. (2)Service uses (3) Restaurants, with the exception of drive-throughs in the Cape May Court House Overlay Zone. (4) Professional offices. (5) Banks and similar financial institutions.(6) Business offices. (7) Health care facilities and services. (8) Bed-and-breakfasts. (9) Studios. (10) Recreational, cultural and entertainment facilities (11) Automobile, camper, and boat sales, except in the Cape May Court House Overlay Zone. (12) Apartment(s) above a permitted commercial use, with a maximum of two units and a maximum floor area of 2,000 square feet per unit.(13) Care facilities.