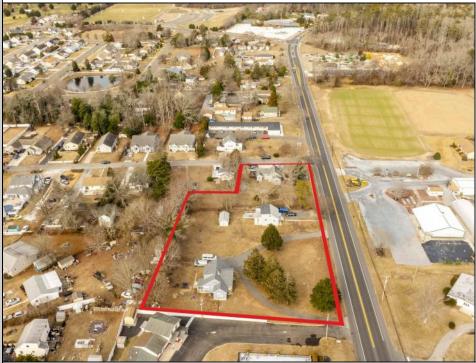

## COMMENTS

Attention all investors. This large parcel of land has finally hit the market. 360 Feet of frontage on Route 47 south. It is zoned town Business. At this present time there are 3 rental properties. 1029 is a duplex which rents for a total of 3540 per month. 1025 is a single family and rents for 2000 per month and 1021 is on the corner and rents for 1550 a month. A total of 6115 per month. Owner is selling all 3 together and does not want to sell individually. Surveys and zoning documents are in the associate docs. B. Permitted uses:(1) Retail sales. (2)Service uses (3) Restaurants, with the exception of drive-throughs in the Cape May Court House Overlay Zone. (4) Professional offices. (5) Banks and similar financial institutions.(6) Business offices. (7) Health care facilities and services. (8) Bed-and-breakfasts. (9) Studios. (10) Recreational, cultural and entertainment facilities (11) Automobile, camper, and boat sales, except in the Cape May Court House Overlay Zone. (12) Apartment(s) above a permitted commercial use, with a maximum of two units and a maximum floor area of 2,000 square feet per unit.(13) Care facilities.