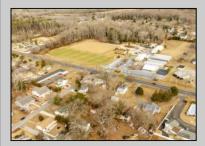

## COMMENTS

Attention all investors. This large parcel of land has finally hit the market. 360 Feet of frontage on Route 47 south. It is zoned town Business. At this present time there are 3 rental properties. 1029 is a duplex which rents for a total of 3540 per month. 1025 is a single family and rents for 2000 per month and 1021 is on the corner and rents for 1550 a month. A total of 6115 per month. Owner is selling all 3 together and does not want to sell individually. Surveys and zoning documents are in the associate docs. B. Permitted uses:(1) Retail sales. (2)Service uses (3) Restaurants, with the exception of drive-throughs in the Cape May Court House Overlay Zone. (4) Professional offices. (5) Banks and similar financial institutions.(6) Business offices. (7) Health care facilities and services. (8) Bed-and-breakfasts. (9) Studios. (10) Recreational, cultural and entertainment facilities (11) Automobile, camper, and boat sales, except in the Cape May Court House Overlay Zone. (12) Apartment(s) above a permitted commercial use, with a maximum of two units and a maximum floor area of 2,000 square feet per unit.(13) Care facilities.