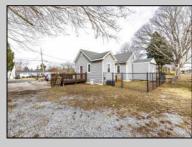

## COMMENTS

Attention all investors. This large parcel of land has finally hit the market. 360 Feet of frontage on Route 47 south. It is zoned town Business. At this present time there are 3 rental properties. 1029 is a duplex which rents for a total of 3540 per month. 1025 is a single family and rents for 2000 per month and 1021 is on the corner and rents for 1550 a month. A total of 6115 per month. Owner is selling all 3 together and does not want to sell individually. Surveys and zoning documents are in the associate docs. B. Permitted uses:(1) Retail sales. (2)Service uses (3) Restaurants, with the exception of drive-throughs in the Cape May Court House Overlay Zone. (4) Professional offices. (5) Banks and similar financial institutions.(6) Business offices. (7) Health care facilities and services. (8) Bed-and-breakfasts. (9) Studios. (10) Recreational, cultural and entertainment facilities (11) Automobile, camper, and boat sales, except in the Cape May Court House Overlay Zone. (12) Apartment(s) above a permitted commercial use, with a maximum of two units and a maximum floor area of 2,000 square feet per unit.(13) Care facilities.