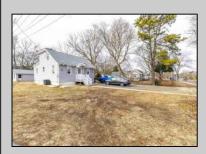

## COMMENTS

Attention all investors. This large parcel of land has finally hit the market. 360 Feet of frontage on Route 47 south. It is zoned town Business. At this present time there are 3 rental properties. 1029 is a duplex which rents for a total of 3540 per month. 1025 is a single family and rents for 2000 per month and 1021 is on the corner and rents for 1550 a month. A total of 6115 per month. Owner is selling all 3 together and does not want to sell individually. Surveys and zoning documents are in the associate docs. B. Permitted uses:(1) Retail sales. (2)Service uses (3) Restaurants, with the exception of drive-throughs in the Cape May Court House Overlay Zone. (4) Professional offices. (5) Banks and similar financial institutions.(6) Business offices. (7) Health care facilities and services. (8) Bed-and-breakfasts. (9) Studios. (10) Recreational, cultural and entertainment facilities (11) Automobile, camper, and boat sales, except in the Cape May Court House Overlay Zone. (12) Apartment(s) above a permitted commercial use, with a maximum of two units and a maximum floor area of 2,000 square feet per unit.(13) Care facilities.