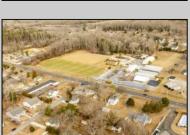

## **COMMENTS**

Attention all investors. This large parcel of land has finally hit the market. 360 Feet of frontage on Route 47 south. It is zoned town Business. At this present time there are 3 rental properties. 1029 is a duplex which rents for a total of 3540 per month. 1025 is a single family and rents for 2000 per month and 1021 is on the corner and rents for 1550 a month. A total of 6115 per month. Owner is selling all 3 together and does not want to sell individually. Surveys and zoning documents are in the associate docs. B. Permitted uses:(1) Retail sales. (2)Service uses (3) Restaurants, with the exception of drive-throughs in the Cape May Court House Overlay Zone. (4) Professional offices. (5) Banks and similar financial institutions.(6) Business offices. (7) Health care facilities and services. (8) Bed-and-breakfasts. (9) Studios. (10) Recreational, cultural and entertainment facilities (11) Automobile, camper, and boat sales, except in the Cape May Court House Overlay Zone. (12) Apartment(s) above a permitted commercial use, with a maximum of two units and a maximum floor area of 2,000 square feet per unit.(13) Care facilities.