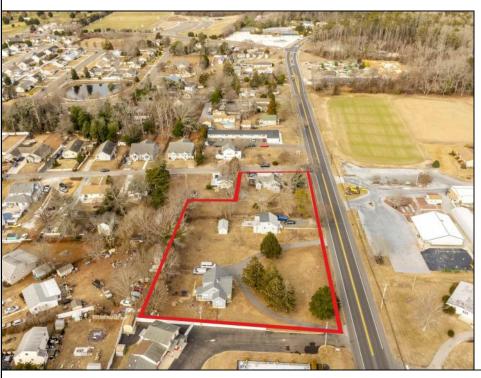

## **COMMENTS**

Attention all investors. This large parcel of land has finally hit the market. 360 Feet of frontage on Route 47 south. It is zoned town Business. At this present time there are 3 rental properties. 1029 is a duplex which rents for a total of 3540 per month. 1025 is a single family and rents for 2000 per month and 1021 is on the corner and rents for 1550 a month. A total of 6115 per month. Owner is selling all 3 together and does not want to sell individually. Surveys and zoning documents are in the associate docs. B. Permitted uses:(1) Retail sales. (2)Service uses (3) Restaurants, with the exception of drive-throughs in the Cape May Court House Overlay Zone. (4) Professional offices. (5) Banks and similar financial institutions.(6) Business offices. (7) Health care facilities and services. (8) Bed-and-breakfasts. (9) Studios. (10) Recreational, cultural and entertainment facilities (11) Automobile, camper, and boat sales, except in the Cape May Court House Overlay Zone. (12) Apartment(s) above a permitted commercial use, with a maximum of two units and a maximum floor area of 2,000 square feet per unit.(13) Care facilities.