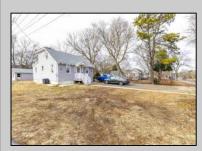

## COMMENTS

Attention all investors. This large parcel of land has finally hit the market. 360 Feet of frontage on Route 47 south. It is zoned town Business. At this present time there are 3 rental properties. 1029 is a duplex which rents for a total of 3540 per month. 1025 is a single family and rents for 2000 per month and 1021 is on the corner and rents for 1550 a month. A total of 6115 per month. Owner is selling all 3 together and does not want to sell individually. Surveys and zoning documents are in the associate docs. B. Permitted uses:(1) Retail sales. (2)Service uses (3) Restaurants, with the exception of drive-throughs in the Cape May Court House Overlay Zone. (4) Professional offices. (5) Banks and similar financial institutions.(6) Business offices. (7) Health care facilities and services. (8) Bed-and-breakfasts. (9) Studios. (10) Recreational, cultural and entertainment facilities (11) Automobile, camper, and boat sales, except in the Cape May Court House Overlay Zone. (12) Apartment(s) above a permitted commercial use, with a maximum of two units and a maximum floor area of 2,000 square feet per unit.(13) Care facilities.