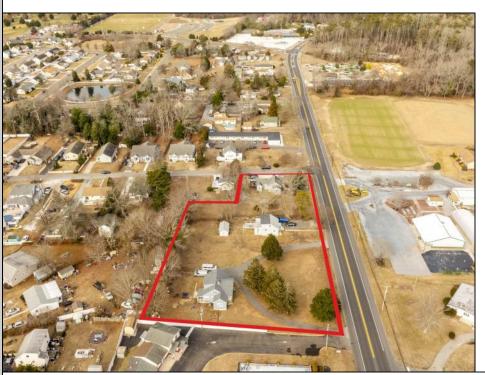

## COMMENTS

Attention all investors. This large parcel of land has finally hit the market. 360 Feet of frontage on Route 47 south. It is zoned town Business. At this present time there are 3 rental properties. 1029 is a duplex which rents for a total of 3540 per month. 1025 is a single family and rents for 2000 per month and 1021 is on the corner and rents for 1550 a month. A total of 6115 per month. Owner is selling all 3 together and does not want to sell individually. Surveys and zoning documents are in the associate docs. B. Permitted uses:(1) Retail sales. (2)Service uses (3) Restaurants, with the exception of drive-throughs in the Cape May Court House Overlay Zone. (4) Professional offices. (5) Banks and similar financial institutions.(6) Business offices. (7) Health care facilities and services. (8) Bed-and-breakfasts. (9) Studios. (10) Recreational, cultural and entertainment facilities (11) Automobile, camper, and boat sales, except in the Cape May Court House Overlay Zone. (12) Apartment(s) above a permitted commercial use, with a maximum of two units and a maximum floor area of 2,000 square feet per unit.(13) Care facilities.