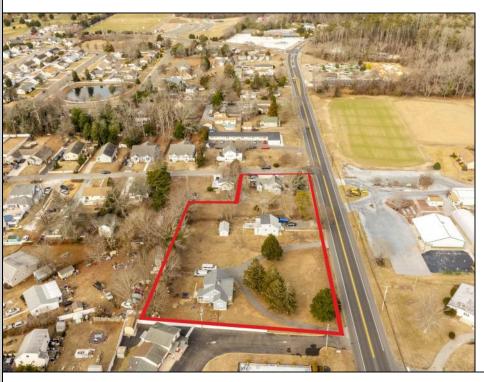

## **COMMENTS**

Attention all investors. This large parcel of land has finally hit the market. 360 Feet of frontage on Route 47 south. It is zoned town Business. At this present time there are 3 rental properties. 1029 is a duplex which rents for a total of 3540 per month. 1025 is a single family and rents for 2000 per month and 1021 is on the corner and rents for 1550 a month. A total of 6115 per month. Owner is selling all 3 together and does not want to sell individually. Surveys and zoning documents are in the associate docs. B. Permitted uses:(1) Retail sales. (2)Service uses (3) Restaurants, with the exception of drive-throughs in the Cape May Court House Overlay Zone. (4) Professional offices. (5) Banks and similar financial institutions.(6) Business offices. (7) Health care facilities and services. (8) Bed-and-breakfasts. (9) Studios. (10) Recreational, cultural and entertainment facilities (11) Automobile, camper, and boat sales, except in the Cape May Court House Overlay Zone. (12) Apartment(s) above a permitted commercial use, with a maximum of two units and a maximum floor area of 2,000 square feet per unit.(13) Care facilities.