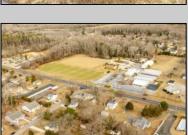

## **COMMENTS**

Attention all investors. This large parcel of land has finally hit the market. 360 Feet of frontage on Route 47 south. It is zoned town Business. At this present time there are 3 rental properties. 1029 is a duplex which rents for a total of 3540 per month. 1025 is a single family and rents for 2000 per month and 1021 is on the corner and rents for 1550 a month. A total of 6115 per month. Owner is selling all 3 together and does not want to sell individually. Surveys and zoning documents are in the associate docs. B. Permitted uses:(1) Retail sales. (2)Service uses (3) Restaurants, with the exception of drive-throughs in the Cape May Court House Overlay Zone. (4) Professional offices. (5) Banks and similar financial institutions.(6) Business offices. (7) Health care facilities and services. (8) Bed-and-breakfasts. (9) Studios. (10) Recreational, cultural and entertainment facilities (11) Automobile, camper, and boat sales, except in the Cape May Court House Overlay Zone. (12) Apartment(s) above a permitted commercial use, with a maximum of two units and a maximum floor area of 2,000 square feet per unit.(13) Care facilities.