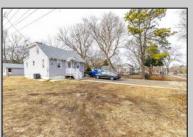

## **COMMENTS**

Attention all investors. This large parcel of land has finally hit the market. 360 Feet of frontage on Route 47 south. It is zoned town Business. At this present time there are 3 rental properties. 1029 is a duplex which rents for a total of 3540 per month. 1025 is a single family and rents for 2000 per month and 1021 is on the corner and rents for 1550 a month. A total of 6115 per month. Owner is selling all 3 together and does not want to sell individually. Surveys and zoning documents are in the associate docs. B. Permitted uses:(1) Retail sales. (2)Service uses (3) Restaurants, with the exception of drive-throughs in the Cape May Court House Overlay Zone. (4) Professional offices. (5) Banks and similar financial institutions.(6) Business offices. (7) Health care facilities and services. (8) Bed-and-breakfasts. (9) Studios. (10) Recreational, cultural and entertainment facilities (11) Automobile, camper, and boat sales, except in the Cape May Court House Overlay Zone. (12) Apartment(s) above a permitted commercial use, with a maximum of two units and a maximum floor area of 2,000 square feet per unit.(13) Care facilities.