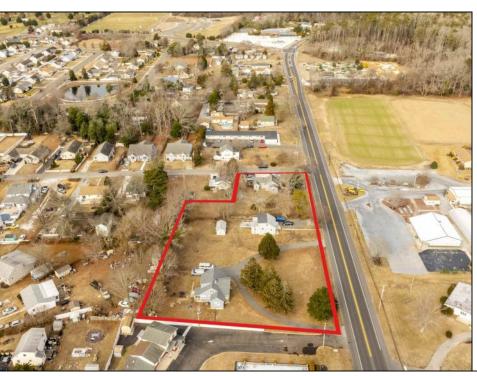

## **COMMENTS**

Attention all investors. This large parcel of land has finally hit the market. 360 Feet of frontage on Route 47 south. It is zoned town Business. At this present time there are 3 rental properties. 1029 is a duplex which rents for a total of 3540 per month. 1025 is a single family and rents for 2000 per month and 1021 is on the corner and rents for 1550 a month. A total of 6115 per month. Owner is selling all 3 together and does not want to sell individually. Surveys and zoning documents are in the associate docs. B. Permitted uses:(1) Retail sales. (2)Service uses (3) Restaurants, with the exception of drive-throughs in the Cape May Court House Overlay Zone. (4) Professional offices. (5) Banks and similar financial institutions.(6) Business offices. (7) Health care facilities and services. (8) Bed-and-breakfasts. (9) Studios. (10) Recreational, cultural and entertainment facilities (11) Automobile, camper, and boat sales, except in the Cape May Court House Overlay Zone. (12) Apartment(s) above a permitted commercial use, with a maximum of two units and a maximum floor area of 2,000 square feet per unit.(13) Care facilities.