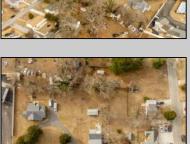

## **COMMENTS**

Attention all investors. This large parcel of land has finally hit the market. 360 Feet of frontage on Route 47 south. It is zoned town Business. At this present time there are 3 rental properties. 1029 is a duplex which rents for a total of 3540 per month. 1025 is a single family and rents for 2000 per month and 1021 is on the corner and rents for 1550 a month. A total of 6115 per month. Owner is selling all 3 together and does not want to sell individually. Surveys and zoning documents are in the associate docs. B. Permitted uses:(1) Retail sales. (2)Service uses (3) Restaurants, with the exception of drive-throughs in the Cape May Court House Overlay Zone. (4) Professional offices. (5) Banks and similar financial institutions.(6) Business offices. (7) Health care facilities and services. (8) Bed-and-breakfasts. (9) Studios. (10) Recreational, cultural and entertainment facilities (11) Automobile, camper, and boat sales, except in the Cape May Court House Overlay Zone. (12) Apartment(s) above a permitted commercial use, with a maximum of two units and a maximum floor area of 2,000 square feet per unit.(13) Care facilities.