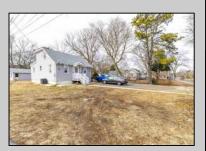

## **COMMENTS**

Attention all investors. This large parcel of land has finally hit the market. 360 Feet of frontage on Route 47 south. It is zoned town Business. At this present time there are 3 rental properties. 1029 is a duplex which rents for a total of 3540 per month. 1025 is a single family and rents for 2000 per month and 1021 is on the corner and rents for 1550 a month. A total of 6115 per month. Owner is selling all 3 together and does not want to sell individually. Surveys and zoning documents are in the associate docs. B. Permitted uses:(1) Retail sales. (2)Service uses (3) Restaurants, with the exception of drive-throughs in the Cape May Court House Overlay Zone. (4) Professional offices. (5) Banks and similar financial institutions.(6) Business offices. (7) Health care facilities and services. (8) Bed-and-breakfasts. (9) Studios. (10) Recreational, cultural and entertainment facilities (11) Automobile, camper, and boat sales, except in the Cape May Court House Overlay Zone. (12) Apartment(s) above a permitted commercial use, with a maximum of two units and a maximum floor area of 2,000 square feet per unit.(13) Care facilities.