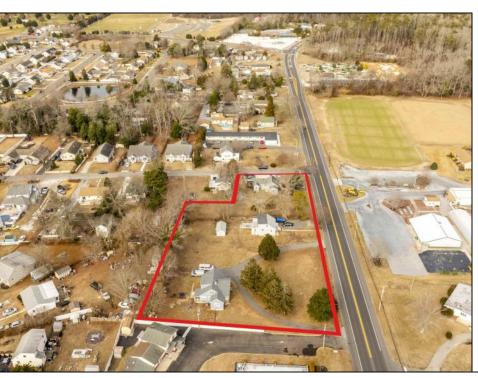

## **COMMENTS**

Attention all investors. This large parcel of land has finally hit the market. 360 Feet of frontage on Route 47 south. It is zoned town Business. At this present time there are 3 rental properties. 1029 is a duplex which rents for a total of 3540 per month. 1025 is a single family and rents for 2000 per month and 1021 is on the corner and rents for 1550 a month. A total of 6115 per month. Owner is selling all 3 together and does not want to sell individually. Surveys and zoning documents are in the associate docs. B. Permitted uses:(1) Retail sales. (2)Service uses (3) Restaurants, with the exception of drive-throughs in the Cape May Court House Overlay Zone. (4) Professional offices. (5) Banks and similar financial institutions.(6) Business offices. (7) Health care facilities and services. (8) Bed-and-breakfasts. (9) Studios. (10) Recreational, cultural and entertainment facilities (11) Automobile, camper, and boat sales, except in the Cape May Court House Overlay Zone. (12) Apartment(s) above a permitted commercial use, with a maximum of two units and a maximum floor area of 2,000 square feet per unit.(13) Care facilities.