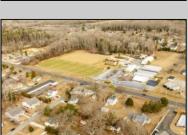

## **COMMENTS**

Attention all investors. This large parcel of land has finally hit the market. 360 Feet of frontage on Route 47 south. It is zoned town Business. At this present time there are 3 rental properties. 1029 is a duplex which rents for a total of 3540 per month. 1025 is a single family and rents for 2000 per month and 1021 is on the corner and rents for 1550 a month. A total of 6115 per month. Owner is selling all 3 together and does not want to sell individually. Surveys and zoning documents are in the associate docs. B. Permitted uses:(1) Retail sales. (2)Service uses (3) Restaurants, with the exception of drive-throughs in the Cape May Court House Overlay Zone. (4) Professional offices. (5) Banks and similar financial institutions.(6) Business offices. (7) Health care facilities and services. (8) Bed-and-breakfasts. (9) Studios. (10) Recreational, cultural and entertainment facilities (11) Automobile, camper, and boat sales, except in the Cape May Court House Overlay Zone. (12) Apartment(s) above a permitted commercial use, with a maximum of two units and a maximum floor area of 2,000 square feet per unit.(13) Care facilities.