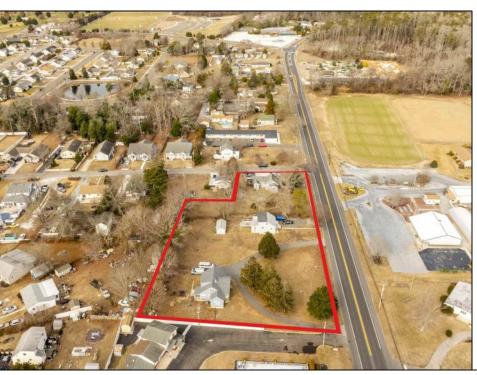

## **COMMENTS**

Attention all investors. This large parcel of land has finally hit the market. 360 Feet of frontage on Route 47 south. It is zoned town Business. At this present time there are 3 rental properties. 1029 is a duplex which rents for a total of 3540 per month. 1025 is a single family and rents for 2000 per month and 1021 is on the corner and rents for 1550 a month. A total of 6115 per month. Owner is selling all 3 together and does not want to sell individually. Surveys and zoning documents are in the associate docs. B. Permitted uses:(1) Retail sales. (2)Service uses (3) Restaurants, with the exception of drive-throughs in the Cape May Court House Overlay Zone. (4) Professional offices. (5) Banks and similar financial institutions.(6) Business offices. (7) Health care facilities and services. (8) Bed-and-breakfasts. (9) Studios. (10) Recreational, cultural and entertainment facilities (11) Automobile, camper, and boat sales, except in the Cape May Court House Overlay Zone. (12) Apartment(s) above a permitted commercial use, with a maximum of two units and a maximum floor area of 2,000 square feet per unit.(13) Care facilities.