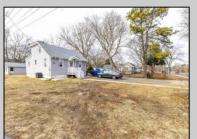

## **COMMENTS**

Attention all investors. This large parcel of land has finally hit the market. 360 Feet of frontage on Route 47 south. It is zoned town Business. At this present time there are 3 rental properties. 1029 is a duplex which rents for a total of 3540 per month. 1025 is a single family and rents for 2000 per month and 1021 is on the corner and rents for 1550 a month. A total of 6115 per month. Owner is selling all 3 together and does not want to sell individually. Surveys and zoning documents are in the associate docs. B. Permitted uses:(1) Retail sales. (2)Service uses (3) Restaurants, with the exception of drive-throughs in the Cape May Court House Overlay Zone. (4) Professional offices. (5) Banks and similar financial institutions.(6) Business offices. (7) Health care facilities and services. (8) Bed-and-breakfasts. (9) Studios. (10) Recreational, cultural and entertainment facilities (11) Automobile, camper, and boat sales, except in the Cape May Court House Overlay Zone. (12) Apartment(s) above a permitted commercial use, with a maximum of two units and a maximum floor area of 2,000 square feet per unit.(13) Care facilities.