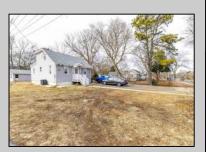

## **COMMENTS**

Attention all investors. This large parcel of land has finally hit the market. 360 Feet of frontage on Route 47 south. It is zoned town Business. At this present time there are 3 rental properties. 1029 is a duplex which rents for a total of 3540 per month. 1025 is a single family and rents for 2000 per month and 1021 is on the corner and rents for 1550 a month. A total of 6115 per month. Owner is selling all 3 together and does not want to sell individually. Surveys and zoning documents are in the associate docs. B. Permitted uses:(1) Retail sales. (2)Service uses (3) Restaurants, with the exception of drive-throughs in the Cape May Court House Overlay Zone. (4) Professional offices. (5) Banks and similar financial institutions.(6) Business offices. (7) Health care facilities and services. (8) Bed-and-breakfasts. (9) Studios. (10) Recreational, cultural and entertainment facilities (11) Automobile, camper, and boat sales, except in the Cape May Court House Overlay Zone. (12) Apartment(s) above a permitted commercial use, with a maximum of two units and a maximum floor area of 2,000 square feet per unit.(13) Care facilities.