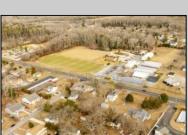

## **COMMENTS**

Attention all investors. This large parcel of land has finally hit the market. 360 Feet of frontage on Route 47 south. It is zoned town Business. At this present time there are 3 rental properties. 1029 is a duplex which rents for a total of 3540 per month. 1025 is a single family and rents for 2000 per month and 1021 is on the corner and rents for 1550 a month. A total of 6115 per month. Owner is selling all 3 together and does not want to sell individually. Surveys and zoning documents are in the associate docs. B. Permitted uses:(1) Retail sales. (2)Service uses (3) Restaurants, with the exception of drive-throughs in the Cape May Court House Overlay Zone. (4) Professional offices. (5) Banks and similar financial institutions.(6) Business offices. (7) Health care facilities and services. (8) Bed-and-breakfasts. (9) Studios. (10) Recreational, cultural and entertainment facilities (11) Automobile, camper, and boat sales, except in the Cape May Court House Overlay Zone. (12) Apartment(s) above a permitted commercial use, with a maximum of two units and a maximum floor area of 2,000 square feet per unit.(13) Care facilities.