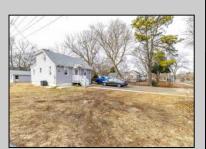

## **COMMENTS**

Attention all investors. This large parcel of land has finally hit the market. 360 Feet of frontage on Route 47 south. It is zoned town Business. At this present time there are 3 rental properties. 1029 is a duplex which rents for a total of 3540 per month. 1025 is a single family and rents for 2000 per month and 1021 is on the corner and rents for 1550 a month. A total of 6115 per month. Owner is selling all 3 together and does not want to sell individually. Surveys and zoning documents are in the associate docs. B. Permitted uses:(1) Retail sales. (2)Service uses (3) Restaurants, with the exception of drive-throughs in the Cape May Court House Overlay Zone. (4) Professional offices. (5) Banks and similar financial institutions.(6) Business offices. (7) Health care facilities and services. (8) Bed-and-breakfasts. (9) Studios. (10) Recreational, cultural and entertainment facilities (11) Automobile, camper, and boat sales, except in the Cape May Court House Overlay Zone. (12) Apartment(s) above a permitted commercial use, with a maximum of two units and a maximum floor area of 2,000 square feet per unit.(13) Care facilities.