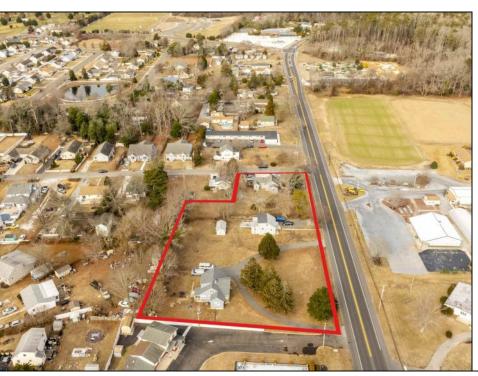

## **COMMENTS**

Attention all investors. This large parcel of land has finally hit the market. 360 Feet of frontage on Route 47 south. It is zoned town Business. At this present time there are 3 rental properties. 1029 is a duplex which rents for a total of 3540 per month. 1025 is a single family and rents for 2000 per month and 1021 is on the corner and rents for 1550 a month. A total of 6115 per month. Owner is selling all 3 together and does not want to sell individually. Surveys and zoning documents are in the associate docs. B. Permitted uses:(1) Retail sales. (2)Service uses (3) Restaurants, with the exception of drive-throughs in the Cape May Court House Overlay Zone. (4) Professional offices. (5) Banks and similar financial institutions.(6) Business offices. (7) Health care facilities and services. (8) Bed-and-breakfasts. (9) Studios. (10) Recreational, cultural and entertainment facilities (11) Automobile, camper, and boat sales, except in the Cape May Court House Overlay Zone. (12) Apartment(s) above a permitted commercial use, with a maximum of two units and a maximum floor area of 2,000 square feet per unit.(13) Care facilities.