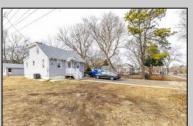

## **COMMENTS**

Attention all investors. This large parcel of land has finally hit the market. 360 Feet of frontage on Route 47 south. It is zoned town Business. At this present time there are 3 rental properties. 1029 is a duplex which rents for a total of 3540 per month. 1025 is a single family and rents for 2000 per month and 1021 is on the corner and rents for 1550 a month. A total of 6115 per month. Owner is selling all 3 together and does not want to sell individually. Surveys and zoning documents are in the associate docs. B. Permitted uses:(1) Retail sales. (2)Service uses (3) Restaurants, with the exception of drive-throughs in the Cape May Court House Overlay Zone. (4) Professional offices. (5) Banks and similar financial institutions.(6) Business offices. (7) Health care facilities and services. (8) Bed-and-breakfasts. (9) Studios. (10) Recreational, cultural and entertainment facilities (11) Automobile, camper, and boat sales, except in the Cape May Court House Overlay Zone. (12) Apartment(s) above a permitted commercial use, with a maximum of two units and a maximum floor area of 2,000 square feet per unit.(13) Care facilities.