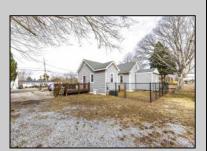

## **COMMENTS**

Attention all investors. This large parcel of land has finally hit the market. 360 Feet of frontage on Route 47 south. It is zoned town Business. At this present time there are 3 rental properties. 1029 is a duplex which rents for a total of 3540 per month. 1025 is a single family and rents for 2000 per month and 1021 is on the corner and rents for 1550 a month. A total of 6115 per month. Owner is selling all 3 together and does not want to sell individually. Surveys and zoning documents are in the associate docs. B. Permitted uses:(1) Retail sales. (2)Service uses (3) Restaurants, with the exception of drive-throughs in the Cape May Court House Overlay Zone. (4) Professional offices. (5) Banks and similar financial institutions.(6) Business offices. (7) Health care facilities and services. (8) Bed-and-breakfasts. (9) Studios. (10) Recreational, cultural and entertainment facilities (11) Automobile, camper, and boat sales, except in the Cape May Court House Overlay Zone. (12) Apartment(s) above a permitted commercial use, with a maximum of two units and a maximum floor area of 2,000 square feet per unit.(13) Care facilities.