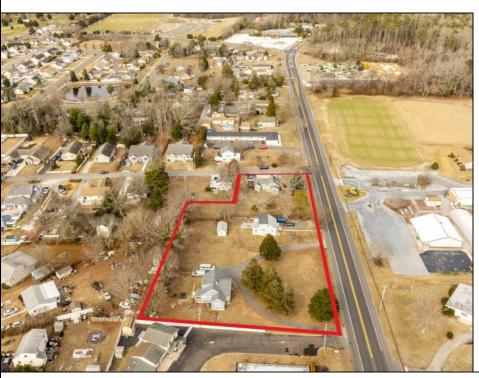

## **COMMENTS**

Attention all investors. This large parcel of land has finally hit the market. 360 Feet of frontage on Route 47 south. It is zoned town Business. At this present time there are 3 rental properties. 1029 is a duplex which rents for a total of 3540 per month. 1025 is a single family and rents for 2000 per month and 1021 is on the corner and rents for 1550 a month. A total of 6115 per month. Owner is selling all 3 together and does not want to sell individually. Surveys and zoning documents are in the associate docs. B. Permitted uses:(1) Retail sales. (2)Service uses (3) Restaurants, with the exception of drive-throughs in the Cape May Court House Overlay Zone. (4) Professional offices. (5) Banks and similar financial institutions.(6) Business offices. (7) Health care facilities and services. (8) Bed-and-breakfasts. (9) Studios. (10) Recreational, cultural and entertainment facilities (11) Automobile, camper, and boat sales, except in the Cape May Court House Overlay Zone. (12) Apartment(s) above a permitted commercial use, with a maximum of two units and a maximum floor area of 2,000 square feet per unit.(13) Care facilities.