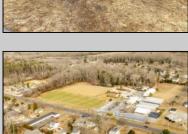

## **COMMENTS**

Attention all investors. This large parcel of land has finally hit the market. 360 Feet of frontage on Route 47 south. It is zoned town Business. At this present time there are 3 rental properties. 1029 is a duplex which rents for a total of 3540 per month. 1025 is a single family and rents for 2000 per month and 1021 is on the corner and rents for 1550 a month. A total of 6115 per month. Owner is selling all 3 together and does not want to sell individually. Surveys and zoning documents are in the associate docs. B. Permitted uses:(1) Retail sales. (2)Service uses (3) Restaurants, with the exception of drive-throughs in the Cape May Court House Overlay Zone. (4) Professional offices. (5) Banks and similar financial institutions.(6) Business offices. (7) Health care facilities and services. (8) Bed-and-breakfasts. (9) Studios. (10) Recreational, cultural and entertainment facilities (11) Automobile, camper, and boat sales, except in the Cape May Court House Overlay Zone. (12) Apartment(s) above a permitted commercial use, with a maximum of two units and a maximum floor area of 2,000 square feet per unit.(13) Care facilities.