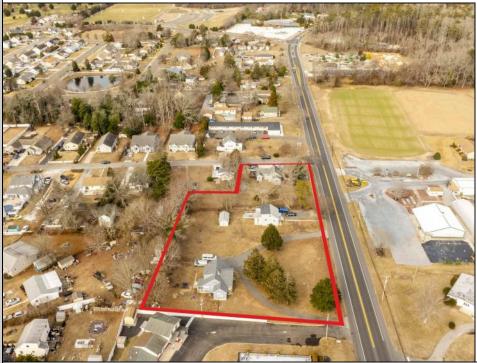

## COMMENTS

Attention all investors. This large parcel of land has finally hit the market. 360 Feet of frontage on Route 47 south. It is zoned town Business. At this present time there are 3 rental properties. 1029 is a duplex which rents for a total of 3540 per month. 1025 is a single family and rents for 2000 per month and 1021 is on the corner and rents for 1550 a month. A total of 6115 per month. Owner is selling all 3 together and does not want to sell individually. Surveys and zoning documents are in the associate docs. B. Permitted uses:(1) Retail sales. (2)Service uses (3) Restaurants, with the exception of drive-throughs in the Cape May Court House Overlay Zone. (4) Professional offices. (5) Banks and similar financial institutions.(6) Business offices. (7) Health care facilities and services. (8) Bed-and-breakfasts. (9) Studios. (10) Recreational, cultural and entertainment facilities (11) Automobile, camper, and boat sales, except in the Cape May Court House Overlay Zone. (12) Apartment(s) above a permitted commercial use, with a maximum of two units and a maximum floor area of 2,000 square feet per unit.(13) Care facilities.