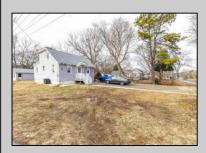

## COMMENTS

Attention all investors. This large parcel of land has finally hit the market. 360 Feet of frontage on Route 47 south. It is zoned town Business. At this present time there are 3 rental properties. 1029 is a duplex which rents for a total of 3540 per month. 1025 is a single family and rents for 2000 per month and 1021 is on the corner and rents for 1550 a month. A total of 6115 per month. Owner is selling all 3 together and does not want to sell individually. Surveys and zoning documents are in the associate docs. B. Permitted uses:(1) Retail sales. (2)Service uses (3) Restaurants, with the exception of drive-throughs in the Cape May Court House Overlay Zone. (4) Professional offices. (5) Banks and similar financial institutions.(6) Business offices. (7) Health care facilities and services. (8) Bed-and-breakfasts. (9) Studios. (10) Recreational, cultural and entertainment facilities (11) Automobile, camper, and boat sales, except in the Cape May Court House Overlay Zone. (12) Apartment(s) above a permitted commercial use, with a maximum of two units and a maximum floor area of 2,000 square feet per unit.(13) Care facilities.