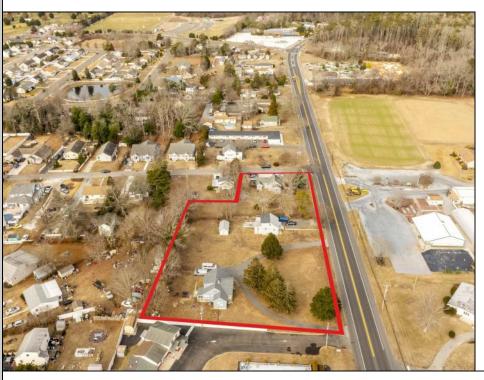

## **COMMENTS**

Attention all investors. This large parcel of land has finally hit the market. 360 Feet of frontage on Route 47 south. It is zoned town Business. At this present time there are 3 rental properties. 1029 is a duplex which rents for a total of 3540 per month. 1025 is a single family and rents for 2000 per month and 1021 is on the corner and rents for 1550 a month. A total of 6115 per month. Owner is selling all 3 together and does not want to sell individually. Surveys and zoning documents are in the associate docs. B. Permitted uses:(1) Retail sales. (2)Service uses (3) Restaurants, with the exception of drive-throughs in the Cape May Court House Overlay Zone. (4) Professional offices. (5) Banks and similar financial institutions.(6) Business offices. (7) Health care facilities and services. (8) Bed-and-breakfasts. (9) Studios. (10) Recreational, cultural and entertainment facilities (11) Automobile, camper, and boat sales, except in the Cape May Court House Overlay Zone. (12) Apartment(s) above a permitted commercial use, with a maximum of two units and a maximum floor area of 2,000 square feet per unit.(13) Care facilities.