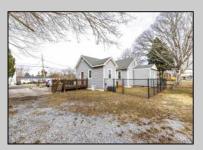

## **COMMENTS**

Attention all investors. This large parcel of land has finally hit the market. 360 Feet of frontage on Route 47 south. It is zoned town Business. At this present time there are 3 rental properties. 1029 is a duplex which rents for a total of 3540 per month. 1025 is a single family and rents for 2000 per month and 1021 is on the corner and rents for 1550 a month. A total of 6115 per month. Owner is selling all 3 together and does not want to sell individually. Surveys and zoning documents are in the associate docs. B. Permitted uses:(1) Retail sales. (2)Service uses (3) Restaurants, with the exception of drive-throughs in the Cape May Court House Overlay Zone. (4) Professional offices. (5) Banks and similar financial institutions.(6) Business offices. (7) Health care facilities and services. (8) Bed-and-breakfasts. (9) Studios. (10) Recreational, cultural and entertainment facilities (11) Automobile, camper, and boat sales, except in the Cape May Court House Overlay Zone. (12) Apartment(s) above a permitted commercial use, with a maximum of two units and a maximum floor area of 2,000 square feet per unit.(13) Care facilities.