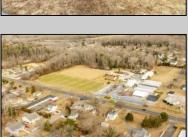

## **COMMENTS**

Attention all investors. This large parcel of land has finally hit the market. 360 Feet of frontage on Route 47 south. It is zoned town Business. At this present time there are 3 rental properties. 1029 is a duplex which rents for a total of 3540 per month. 1025 is a single family and rents for 2000 per month and 1021 is on the corner and rents for 1550 a month. A total of 6115 per month. Owner is selling all 3 together and does not want to sell individually. Surveys and zoning documents are in the associate docs. B. Permitted uses:(1) Retail sales. (2)Service uses (3) Restaurants, with the exception of drive-throughs in the Cape May Court House Overlay Zone. (4) Professional offices. (5) Banks and similar financial institutions.(6) Business offices. (7) Health care facilities and services. (8) Bed-and-breakfasts. (9) Studios. (10) Recreational, cultural and entertainment facilities (11) Automobile, camper, and boat sales, except in the Cape May Court House Overlay Zone. (12) Apartment(s) above a permitted commercial use, with a maximum of two units and a maximum floor area of 2,000 square feet per unit.(13) Care facilities.