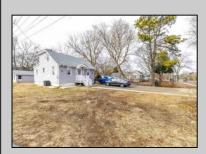

## COMMENTS

Attention all investors. This large parcel of land has finally hit the market. 360 Feet of frontage on Route 47 south. It is zoned town Business. At this present time there are 3 rental properties. 1029 is a duplex which rents for a total of 3540 per month. 1025 is a single family and rents for 2000 per month and 1021 is on the corner and rents for 1550 a month. A total of 6115 per month. Owner is selling all 3 together and does not want to sell individually. Surveys and zoning documents are in the associate docs. B. Permitted uses:(1) Retail sales. (2)Service uses (3) Restaurants, with the exception of drive-throughs in the Cape May Court House Overlay Zone. (4) Professional offices. (5) Banks and similar financial institutions.(6) Business offices. (7) Health care facilities and services. (8) Bed-and-breakfasts. (9) Studios. (10) Recreational, cultural and entertainment facilities (11) Automobile, camper, and boat sales, except in the Cape May Court House Overlay Zone. (12) Apartment(s) above a permitted commercial use, with a maximum of two units and a maximum floor area of 2,000 square feet per unit.(13) Care facilities.