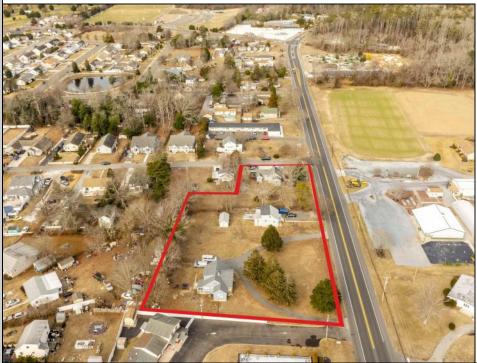

## COMMENTS

Attention all investors. This large parcel of land has finally hit the market. 360 Feet of frontage on Route 47 south. It is zoned town Business. At this present time there are 3 rental properties. 1029 is a duplex which rents for a total of 3540 per month. 1025 is a single family and rents for 2000 per month and 1021 is on the corner and rents for 1550 a month. A total of 6115 per month. Owner is selling all 3 together and does not want to sell individually. Surveys and zoning documents are in the associate docs. B. Permitted uses:(1) Retail sales. (2)Service uses (3) Restaurants, with the exception of drive-throughs in the Cape May Court House Overlay Zone. (4) Professional offices. (5) Banks and similar financial institutions.(6) Business offices. (7) Health care facilities and services. (8) Bed-and-breakfasts. (9) Studios. (10) Recreational, cultural and entertainment facilities (11) Automobile, camper, and boat sales, except in the Cape May Court House Overlay Zone. (12) Apartment(s) above a permitted commercial use, with a maximum of two units and a maximum floor area of 2,000 square feet per unit.(13) Care facilities.