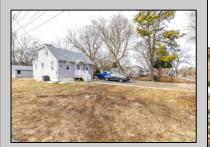

## **COMMENTS**

Attention all investors. This large parcel of land has finally hit the market. 360 Feet of frontage on Route 47 south. It is zoned town Business. At this present time there are 3 rental properties. 1029 is a duplex which rents for a total of 3540 per month. 1025 is a single family and rents for 2000 per month and 1021 is on the corner and rents for 1550 a month. A total of 6115 per month. Owner is selling all 3 together and does not want to sell individually. Surveys and zoning documents are in the associate docs. B. Permitted uses:(1) Retail sales. (2)Service uses (3) Restaurants, with the exception of drive-throughs in the Cape May Court House Overlay Zone. (4) Professional offices. (5) Banks and similar financial institutions.(6) Business offices. (7) Health care facilities and services. (8) Bed-and-breakfasts. (9) Studios. (10) Recreational, cultural and entertainment facilities (11) Automobile, camper, and boat sales, except in the Cape May Court House Overlay Zone. (12) Apartment(s) above a permitted commercial use, with a maximum of two units and a maximum floor area of 2,000 square feet per unit.(13) Care facilities.