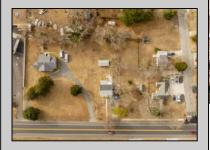

## **COMMENTS**

Attention all investors. This large parcel of land has finally hit the market. 360 Feet of frontage on Route 47 south. It is zoned town Business. At this present time there are 3 rental properties. 1029 is a duplex which rents for a total of 3540 per month. 1025 is a single family and rents for 2000 per month and 1021 is on the corner and rents for 1550 a month. A total of 6115 per month. Owner is selling all 3 together and does not want to sell individually. Surveys and zoning documents are in the associate docs. B. Permitted uses:(1) Retail sales. (2)Service uses (3) Restaurants, with the exception of drive-throughs in the Cape May Court House Overlay Zone. (4) Professional offices. (5) Banks and similar financial institutions.(6) Business offices. (7) Health care facilities and services. (8) Bed-and-breakfasts. (9) Studios. (10) Recreational, cultural and entertainment facilities (11) Automobile, camper, and boat sales, except in the Cape May Court House Overlay Zone. (12) Apartment(s) above a permitted commercial use, with a maximum of two units and a maximum floor area of 2,000 square feet per unit.(13) Care facilities.