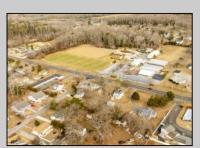

## **COMMENTS**

Attention all investors. This large parcel of land has finally hit the market. 360 Feet of frontage on Route 47 south. It is zoned town Business. At this present time there are 3 rental properties. 1029 is a duplex which rents for a total of 3540 per month. 1025 is a single family and rents for 2000 per month and 1021 is on the corner and rents for 1550 a month. A total of 6115 per month. Owner is selling all 3 together and does not want to sell individually. Surveys and zoning documents are in the associate docs. B. Permitted uses:(1) Retail sales. (2)Service uses (3) Restaurants, with the exception of drive-throughs in the Cape May Court House Overlay Zone. (4) Professional offices. (5) Banks and similar financial institutions.(6) Business offices. (7) Health care facilities and services. (8) Bed-and-breakfasts. (9) Studios. (10) Recreational, cultural and entertainment facilities (11) Automobile, camper, and boat sales, except in the Cape May Court House Overlay Zone. (12) Apartment(s) above a permitted commercial use, with a maximum of two units and a maximum floor area of 2,000 square feet per unit.(13) Care facilities.