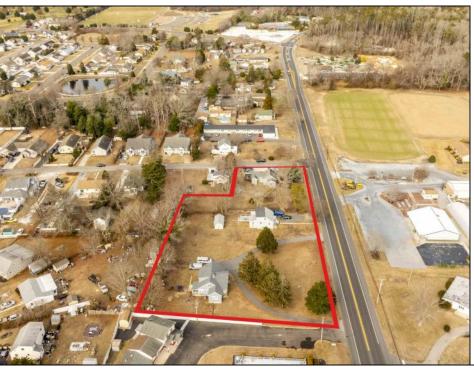

## **COMMENTS**

Attention all investors. This large parcel of land has finally hit the market. 360 Feet of frontage on Route 47 south. It is zoned town Business. At this present time there are 3 rental properties. 1029 is a duplex which rents for a total of 3540 per month. 1025 is a single family and rents for 2000 per month and 1021 is on the corner and rents for 1550 a month. A total of 6115 per month. Owner is selling all 3 together and does not want to sell individually. Surveys and zoning documents are in the associate docs. B. Permitted uses:(1) Retail sales. (2)Service uses (3) Restaurants, with the exception of drive-throughs in the Cape May Court House Overlay Zone. (4) Professional offices. (5) Banks and similar financial institutions.(6) Business offices. (7) Health care facilities and services. (8) Bed-and-breakfasts. (9) Studios. (10) Recreational, cultural and entertainment facilities (11) Automobile, camper, and boat sales, except in the Cape May Court House Overlay Zone. (12) Apartment(s) above a permitted commercial use, with a maximum of two units and a maximum floor area of 2,000 square feet per unit.(13) Care facilities.