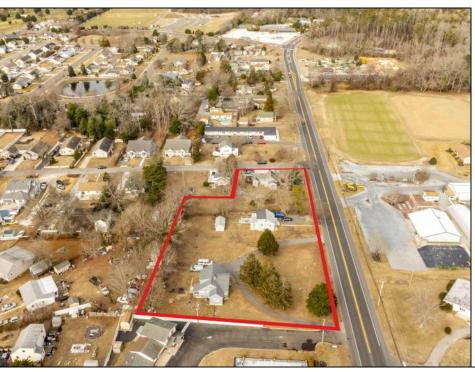

## **COMMENTS**

Attention all investors. This large parcel of land has finally hit the market. 360 Feet of frontage on Route 47 south. It is zoned town Business. At this present time there are 3 rental properties. 1029 is a duplex which rents for a total of 3540 per month. 1025 is a single family and rents for 2000 per month and 1021 is on the corner and rents for 1550 a month. A total of 6115 per month. Owner is selling all 3 together and does not want to sell individually. Surveys and zoning documents are in the associate docs. B. Permitted uses:(1) Retail sales. (2)Service uses (3) Restaurants, with the exception of drive-throughs in the Cape May Court House Overlay Zone. (4) Professional offices. (5) Banks and similar financial institutions.(6) Business offices. (7) Health care facilities and services. (8) Bed-and-breakfasts. (9) Studios. (10) Recreational, cultural and entertainment facilities (11) Automobile, camper, and boat sales, except in the Cape May Court House Overlay Zone. (12) Apartment(s) above a permitted commercial use, with a maximum of two units and a maximum floor area of 2,000 square feet per unit.(13) Care facilities.