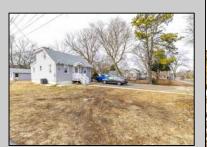

## **COMMENTS**

Attention all investors. This large parcel of land has finally hit the market. 360 Feet of frontage on Route 47 south. It is zoned town Business. At this present time there are 3 rental properties. 1029 is a duplex which rents for a total of 3540 per month. 1025 is a single family and rents for 2000 per month and 1021 is on the corner and rents for 1550 a month. A total of 6115 per month. Owner is selling all 3 together and does not want to sell individually. Surveys and zoning documents are in the associate docs. B. Permitted uses:(1) Retail sales. (2)Service uses (3) Restaurants, with the exception of drive-throughs in the Cape May Court House Overlay Zone. (4) Professional offices. (5) Banks and similar financial institutions.(6) Business offices. (7) Health care facilities and services. (8) Bed-and-breakfasts. (9) Studios. (10) Recreational, cultural and entertainment facilities (11) Automobile, camper, and boat sales, except in the Cape May Court House Overlay Zone. (12) Apartment(s) above a permitted commercial use, with a maximum of two units and a maximum floor area of 2,000 square feet per unit.(13) Care facilities.