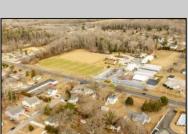

## **COMMENTS**

Attention all investors. This large parcel of land has finally hit the market. 360 Feet of frontage on Route 47 south. It is zoned town Business. At this present time there are 3 rental properties. 1029 is a duplex which rents for a total of 3540 per month. 1025 is a single family and rents for 2000 per month and 1021 is on the corner and rents for 1550 a month. A total of 6115 per month. Owner is selling all 3 together and does not want to sell individually. Surveys and zoning documents are in the associate docs. B. Permitted uses:(1) Retail sales. (2)Service uses (3) Restaurants, with the exception of drive-throughs in the Cape May Court House Overlay Zone. (4) Professional offices. (5) Banks and similar financial institutions.(6) Business offices. (7) Health care facilities and services. (8) Bed-and-breakfasts. (9) Studios. (10) Recreational, cultural and entertainment facilities (11) Automobile, camper, and boat sales, except in the Cape May Court House Overlay Zone. (12) Apartment(s) above a permitted commercial use, with a maximum of two units and a maximum floor area of 2,000 square feet per unit.(13) Care facilities.