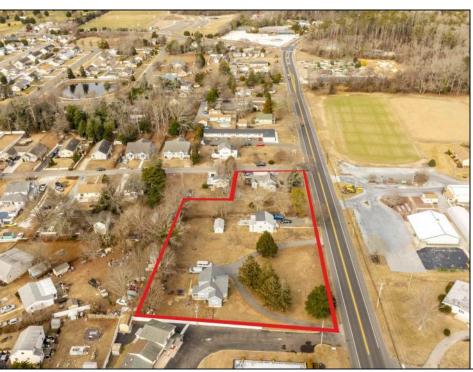

## **COMMENTS**

Attention all investors. This large parcel of land has finally hit the market. 360 Feet of frontage on Route 47 south. It is zoned town Business. At this present time there are 3 rental properties. 1029 is a duplex which rents for a total of 3540 per month. 1025 is a single family and rents for 2000 per month and 1021 is on the corner and rents for 1550 a month. A total of 6115 per month. Owner is selling all 3 together and does not want to sell individually. Surveys and zoning documents are in the associate docs. B. Permitted uses:(1) Retail sales. (2)Service uses (3) Restaurants, with the exception of drive-throughs in the Cape May Court House Overlay Zone. (4) Professional offices. (5) Banks and similar financial institutions.(6) Business offices. (7) Health care facilities and services. (8) Bed-and-breakfasts. (9) Studios. (10) Recreational, cultural and entertainment facilities (11) Automobile, camper, and boat sales, except in the Cape May Court House Overlay Zone. (12) Apartment(s) above a permitted commercial use, with a maximum of two units and a maximum floor area of 2,000 square feet per unit.(13) Care facilities.