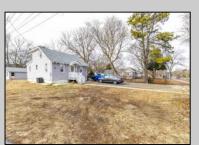

## **COMMENTS**

Attention all investors. This large parcel of land has finally hit the market. 360 Feet of frontage on Route 47 south. It is zoned town Business. At this present time there are 3 rental properties. 1029 is a duplex which rents for a total of 3540 per month. 1025 is a single family and rents for 2000 per month and 1021 is on the corner and rents for 1550 a month. A total of 6115 per month. Owner is selling all 3 together and does not want to sell individually. Surveys and zoning documents are in the associate docs. B. Permitted uses:(1) Retail sales. (2)Service uses (3) Restaurants, with the exception of drive-throughs in the Cape May Court House Overlay Zone. (4) Professional offices. (5) Banks and similar financial institutions.(6) Business offices. (7) Health care facilities and services. (8) Bed-and-breakfasts. (9) Studios. (10) Recreational, cultural and entertainment facilities (11) Automobile, camper, and boat sales, except in the Cape May Court House Overlay Zone. (12) Apartment(s) above a permitted commercial use, with a maximum of two units and a maximum floor area of 2,000 square feet per unit.(13) Care facilities.