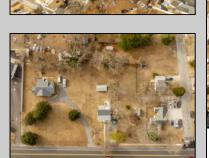

## **COMMENTS**

Attention all investors. This large parcel of land has finally hit the market. 360 Feet of frontage on Route 47 south. It is zoned town Business. At this present time there are 3 rental properties. 1029 is a duplex which rents for a total of 3540 per month. 1025 is a single family and rents for 2000 per month and 1021 is on the corner and rents for 1550 a month. A total of 6115 per month. Owner is selling all 3 together and does not want to sell individually. Surveys and zoning documents are in the associate docs. B. Permitted uses:(1) Retail sales. (2)Service uses (3) Restaurants, with the exception of drive-throughs in the Cape May Court House Overlay Zone. (4) Professional offices. (5) Banks and similar financial institutions.(6) Business offices. (7) Health care facilities and services. (8) Bed-and-breakfasts. (9) Studios. (10) Recreational, cultural and entertainment facilities (11) Automobile, camper, and boat sales, except in the Cape May Court House Overlay Zone. (12) Apartment(s) above a permitted commercial use, with a maximum of two units and a maximum floor area of 2,000 square feet per unit.(13) Care facilities.