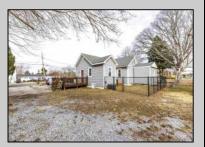

## **COMMENTS**

Attention all investors. This large parcel of land has finally hit the market. 360 Feet of frontage on Route 47 south. It is zoned town Business. At this present time there are 3 rental properties. 1029 is a duplex which rents for a total of 3540 per month. 1025 is a single family and rents for 2000 per month and 1021 is on the corner and rents for 1550 a month. A total of 6115 per month. Owner is selling all 3 together and does not want to sell individually. Surveys and zoning documents are in the associate docs. B. Permitted uses:(1) Retail sales. (2)Service uses (3) Restaurants, with the exception of drive-throughs in the Cape May Court House Overlay Zone. (4) Professional offices. (5) Banks and similar financial institutions.(6) Business offices. (7) Health care facilities and services. (8) Bed-and-breakfasts. (9) Studios. (10) Recreational, cultural and entertainment facilities (11) Automobile, camper, and boat sales, except in the Cape May Court House Overlay Zone. (12) Apartment(s) above a permitted commercial use, with a maximum of two units and a maximum floor area of 2,000 square feet per unit.(13) Care facilities.