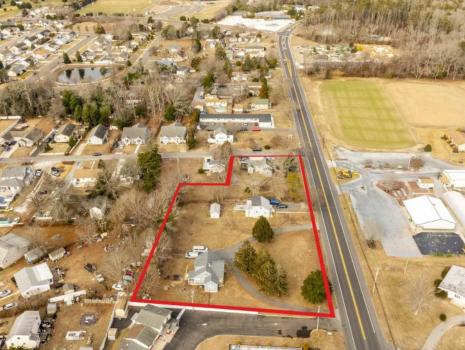

## **COMMENTS**

Attention all investors. This large parcel of land has finally hit the market. 360 Feet of frontage on Route 47 south. It is zoned town Business. At this present time there are 3 rental properties. 1029 is a duplex which rents for a total of 3540 per month. 1025 is a single family and rents for 2000 per month and 1021 is on the corner and rents for 1550 a month. A total of 6115 per month. Owner is selling all 3 together and does not want to sell individually. Surveys and zoning documents are in the associate docs. B. Permitted uses:(1) Retail sales. (2)Service uses (3) Restaurants, with the exception of drive-throughs in the Cape May Court House Overlay Zone. (4) Professional offices. (5) Banks and similar financial institutions.(6) Business offices. (7) Health care facilities and services. (8) Bed-and-breakfasts. (9) Studios. (10) Recreational, cultural and entertainment facilities (11) Automobile, camper, and boat sales, except in the Cape May Court House Overlay Zone. (12) Apartment(s) above a permitted commercial use, with a maximum of two units and a maximum floor area of 2,000 square feet per unit.(13) Care facilities.