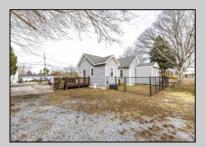

## **COMMENTS**

Attention all investors. This large parcel of land has finally hit the market. 360 Feet of frontage on Route 47 south. It is zoned town Business. At this present time there are 3 rental properties. 1029 is a duplex which rents for a total of 3540 per month. 1025 is a single family and rents for 2000 per month and 1021 is on the corner and rents for 1550 a month. A total of 6115 per month. Owner is selling all 3 together and does not want to sell individually. Surveys and zoning documents are in the associate docs. B. Permitted uses:(1) Retail sales. (2)Service uses (3) Restaurants, with the exception of drive-throughs in the Cape May Court House Overlay Zone. (4) Professional offices. (5) Banks and similar financial institutions.(6) Business offices. (7) Health care facilities and services. (8) Bed-and-breakfasts. (9) Studios. (10) Recreational, cultural and entertainment facilities (11) Automobile, camper, and boat sales, except in the Cape May Court House Overlay Zone. (12) Apartment(s) above a permitted commercial use, with a maximum of two units and a maximum floor area of 2,000 square feet per unit.(13) Care facilities.