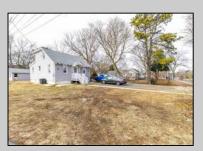

## **COMMENTS**

Attention all investors. This large parcel of land has finally hit the market. 360 Feet of frontage on Route 47 south. It is zoned town Business. At this present time there are 3 rental properties. 1029 is a duplex which rents for a total of 3540 per month. 1025 is a single family and rents for 2000 per month and 1021 is on the corner and rents for 1550 a month. A total of 6115 per month. Owner is selling all 3 together and does not want to sell individually. Surveys and zoning documents are in the associate docs. B. Permitted uses:(1) Retail sales. (2)Service uses (3) Restaurants, with the exception of drive-throughs in the Cape May Court House Overlay Zone. (4) Professional offices. (5) Banks and similar financial institutions.(6) Business offices. (7) Health care facilities and services. (8) Bed-and-breakfasts. (9) Studios. (10) Recreational, cultural and entertainment facilities (11) Automobile, camper, and boat sales, except in the Cape May Court House Overlay Zone. (12) Apartment(s) above a permitted commercial use, with a maximum of two units and a maximum floor area of 2,000 square feet per unit.(13) Care facilities.