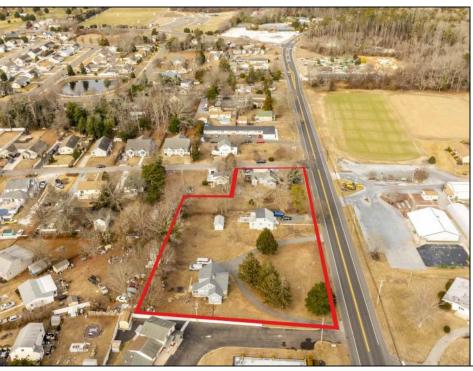

## **COMMENTS**

Attention all investors. This large parcel of land has finally hit the market. 360 Feet of frontage on Route 47 south. It is zoned town Business. At this present time there are 3 rental properties. 1029 is a duplex which rents for a total of 3540 per month. 1025 is a single family and rents for 2000 per month and 1021 is on the corner and rents for 1550 a month. A total of 6115 per month. Owner is selling all 3 together and does not want to sell individually. Surveys and zoning documents are in the associate docs. B. Permitted uses:(1) Retail sales. (2)Service uses (3) Restaurants, with the exception of drive-throughs in the Cape May Court House Overlay Zone. (4) Professional offices. (5) Banks and similar financial institutions.(6) Business offices. (7) Health care facilities and services. (8) Bed-and-breakfasts. (9) Studios. (10) Recreational, cultural and entertainment facilities (11) Automobile, camper, and boat sales, except in the Cape May Court House Overlay Zone. (12) Apartment(s) above a permitted commercial use, with a maximum of two units and a maximum floor area of 2,000 square feet per unit.(13) Care facilities.