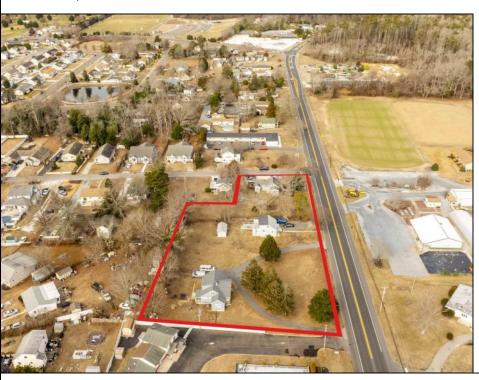

## **COMMENTS**

Attention all investors. This large parcel of land has finally hit the market. 360 Feet of frontage on Route 47 south. It is zoned town Business. At this present time there are 3 rental properties. 1029 is a duplex which rents for a total of 3540 per month. 1025 is a single family and rents for 2000 per month and 1021 is on the corner and rents for 1550 a month. A total of 6115 per month. Owner is selling all 3 together and does not want to sell individually. Surveys and zoning documents are in the associate docs. B. Permitted uses:(1) Retail sales. (2)Service uses (3) Restaurants, with the exception of drive-throughs in the Cape May Court House Overlay Zone. (4) Professional offices. (5) Banks and similar financial institutions.(6) Business offices. (7) Health care facilities and services. (8) Bed-and-breakfasts. (9) Studios. (10) Recreational, cultural and entertainment facilities (11) Automobile, camper, and boat sales, except in the Cape May Court House Overlay Zone. (12) Apartment(s) above a permitted commercial use, with a maximum of two units and a maximum floor area of 2,000 square feet per unit.(13) Care facilities.