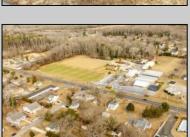

## **COMMENTS**

Attention all investors. This large parcel of land has finally hit the market. 360 Feet of frontage on Route 47 south. It is zoned town Business. At this present time there are 3 rental properties. 1029 is a duplex which rents for a total of 3540 per month. 1025 is a single family and rents for 2000 per month and 1021 is on the corner and rents for 1550 a month. A total of 6115 per month. Owner is selling all 3 together and does not want to sell individually. Surveys and zoning documents are in the associate docs. B. Permitted uses:(1) Retail sales. (2)Service uses (3) Restaurants, with the exception of drive-throughs in the Cape May Court House Overlay Zone. (4) Professional offices. (5) Banks and similar financial institutions.(6) Business offices. (7) Health care facilities and services. (8) Bed-and-breakfasts. (9) Studios. (10) Recreational, cultural and entertainment facilities (11) Automobile, camper, and boat sales, except in the Cape May Court House Overlay Zone. (12) Apartment(s) above a permitted commercial use, with a maximum of two units and a maximum floor area of 2,000 square feet per unit.(13) Care facilities.