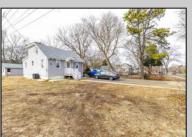

## **COMMENTS**

Attention all investors. This large parcel of land has finally hit the market. 360 Feet of frontage on Route 47 south. It is zoned town Business. At this present time there are 3 rental properties. 1029 is a duplex which rents for a total of 3540 per month. 1025 is a single family and rents for 2000 per month and 1021 is on the corner and rents for 1550 a month. A total of 6115 per month. Owner is selling all 3 together and does not want to sell individually. Surveys and zoning documents are in the associate docs. B. Permitted uses:(1) Retail sales. (2)Service uses (3) Restaurants, with the exception of drive-throughs in the Cape May Court House Overlay Zone. (4) Professional offices. (5) Banks and similar financial institutions.(6) Business offices. (7) Health care facilities and services. (8) Bed-and-breakfasts. (9) Studios. (10) Recreational, cultural and entertainment facilities (11) Automobile, camper, and boat sales, except in the Cape May Court House Overlay Zone. (12) Apartment(s) above a permitted commercial use, with a maximum of two units and a maximum floor area of 2,000 square feet per unit.(13) Care facilities.