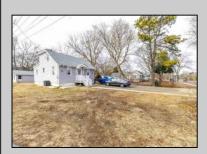

## COMMENTS

Attention all investors. This large parcel of land has finally hit the market. 360 Feet of frontage on Route 47 south. It is zoned town Business. At this present time there are 3 rental properties. 1029 is a duplex which rents for a total of 3540 per month. 1025 is a single family and rents for 2000 per month and 1021 is on the corner and rents for 1550 a month. A total of 6115 per month. Owner is selling all 3 together and does not want to sell individually. Surveys and zoning documents are in the associate docs. B. Permitted uses:(1) Retail sales. (2)Service uses (3) Restaurants, with the exception of drive-throughs in the Cape May Court House Overlay Zone. (4) Professional offices. (5) Banks and similar financial institutions.(6) Business offices. (7) Health care facilities and services. (8) Bed-and-breakfasts. (9) Studios. (10) Recreational, cultural and entertainment facilities (11) Automobile, camper, and boat sales, except in the Cape May Court House Overlay Zone. (12) Apartment(s) above a permitted commercial use, with a maximum of two units and a maximum floor area of 2,000 square feet per unit.(13) Care facilities.