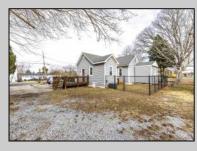

## COMMENTS

Attention all investors. This large parcel of land has finally hit the market. 360 Feet of frontage on Route 47 south. It is zoned town Business. At this present time there are 3 rental properties. 1029 is a duplex which rents for a total of 3540 per month. 1025 is a single family and rents for 2000 per month and 1021 is on the corner and rents for 1550 a month. A total of 6115 per month. Owner is selling all 3 together and does not want to sell individually. Surveys and zoning documents are in the associate docs. B. Permitted uses:(1) Retail sales. (2)Service uses (3) Restaurants, with the exception of drive-throughs in the Cape May Court House Overlay Zone. (4) Professional offices. (5) Banks and similar financial institutions.(6) Business offices. (7) Health care facilities and services. (8) Bed-and-breakfasts. (9) Studios. (10) Recreational, cultural and entertainment facilities (11) Automobile, camper, and boat sales, except in the Cape May Court House Overlay Zone. (12) Apartment(s) above a permitted commercial use, with a maximum of two units and a maximum floor area of 2,000 square feet per unit.(13) Care facilities.