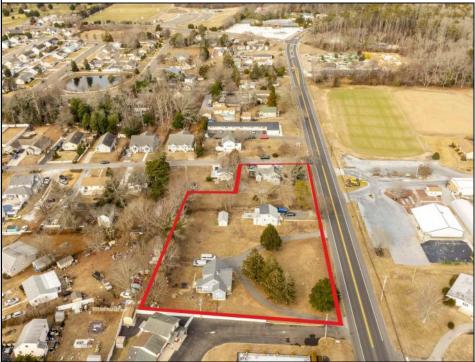

## COMMENTS

Attention all investors. This large parcel of land has finally hit the market. 360 Feet of frontage on Route 47 south. It is zoned town Business. At this present time there are 3 rental properties. 1029 is a duplex which rents for a total of 3540 per month. 1025 is a single family and rents for 2000 per month and 1021 is on the corner and rents for 1550 a month. A total of 6115 per month. Owner is selling all 3 together and does not want to sell individually. Surveys and zoning documents are in the associate docs. B. Permitted uses:(1) Retail sales. (2)Service uses (3) Restaurants, with the exception of drive-throughs in the Cape May Court House Overlay Zone. (4) Professional offices. (5) Banks and similar financial institutions.(6) Business offices. (7) Health care facilities and services. (8) Bed-and-breakfasts. (9) Studios. (10) Recreational, cultural and entertainment facilities (11) Automobile, camper, and boat sales, except in the Cape May Court House Overlay Zone. (12) Apartment(s) above a permitted commercial use, with a maximum of two units and a maximum floor area of 2,000 square feet per unit.(13) Care facilities.