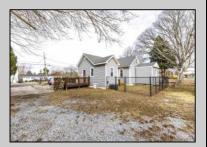

## **COMMENTS**

Attention all investors. This large parcel of land has finally hit the market. 360 Feet of frontage on Route 47 south. It is zoned town Business. At this present time there are 3 rental properties. 1029 is a duplex which rents for a total of 3540 per month. 1025 is a single family and rents for 2000 per month and 1021 is on the corner and rents for 1550 a month. A total of 6115 per month. Owner is selling all 3 together and does not want to sell individually. Surveys and zoning documents are in the associate docs. B. Permitted uses:(1) Retail sales. (2)Service uses (3) Restaurants, with the exception of drive-throughs in the Cape May Court House Overlay Zone. (4) Professional offices. (5) Banks and similar financial institutions.(6) Business offices. (7) Health care facilities and services. (8) Bed-and-breakfasts. (9) Studios. (10) Recreational, cultural and entertainment facilities (11) Automobile, camper, and boat sales, except in the Cape May Court House Overlay Zone. (12) Apartment(s) above a permitted commercial use, with a maximum of two units and a maximum floor area of 2,000 square feet per unit.(13) Care facilities.