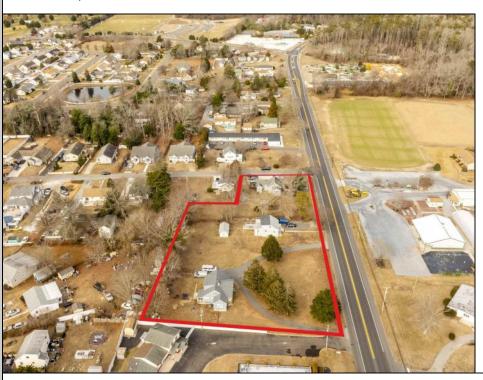

## **COMMENTS**

Attention all investors. This large parcel of land has finally hit the market. 360 Feet of frontage on Route 47 south. It is zoned town Business. At this present time there are 3 rental properties. 1029 is a duplex which rents for a total of 3540 per month. 1025 is a single family and rents for 2000 per month and 1021 is on the corner and rents for 1550 a month. A total of 6115 per month. Owner is selling all 3 together and does not want to sell individually. Surveys and zoning documents are in the associate docs. B. Permitted uses:(1) Retail sales. (2)Service uses (3) Restaurants, with the exception of drive-throughs in the Cape May Court House Overlay Zone. (4) Professional offices. (5) Banks and similar financial institutions.(6) Business offices. (7) Health care facilities and services. (8) Bed-and-breakfasts. (9) Studios. (10) Recreational, cultural and entertainment facilities (11) Automobile, camper, and boat sales, except in the Cape May Court House Overlay Zone. (12) Apartment(s) above a permitted commercial use, with a maximum of two units and a maximum floor area of 2,000 square feet per unit.(13) Care facilities.