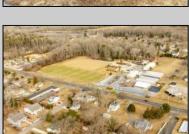

## **COMMENTS**

Attention all investors. This large parcel of land has finally hit the market. 360 Feet of frontage on Route 47 south. It is zoned town Business. At this present time there are 3 rental properties. 1029 is a duplex which rents for a total of 3540 per month. 1025 is a single family and rents for 2000 per month and 1021 is on the corner and rents for 1550 a month. A total of 6115 per month. Owner is selling all 3 together and does not want to sell individually. Surveys and zoning documents are in the associate docs. B. Permitted uses:(1) Retail sales. (2)Service uses (3) Restaurants, with the exception of drive-throughs in the Cape May Court House Overlay Zone. (4) Professional offices. (5) Banks and similar financial institutions.(6) Business offices. (7) Health care facilities and services. (8) Bed-and-breakfasts. (9) Studios. (10) Recreational, cultural and entertainment facilities (11) Automobile, camper, and boat sales, except in the Cape May Court House Overlay Zone. (12) Apartment(s) above a permitted commercial use, with a maximum of two units and a maximum floor area of 2,000 square feet per unit.(13) Care facilities.