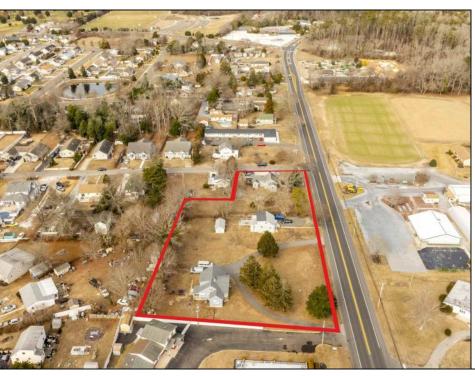

## **COMMENTS**

Attention all investors. This large parcel of land has finally hit the market. 360 Feet of frontage on Route 47 south. It is zoned town Business. At this present time there are 3 rental properties. 1029 is a duplex which rents for a total of 3540 per month. 1025 is a single family and rents for 2000 per month and 1021 is on the corner and rents for 1550 a month. A total of 6115 per month. Owner is selling all 3 together and does not want to sell individually. Surveys and zoning documents are in the associate docs. B. Permitted uses:(1) Retail sales. (2)Service uses (3) Restaurants, with the exception of drive-throughs in the Cape May Court House Overlay Zone. (4) Professional offices. (5) Banks and similar financial institutions.(6) Business offices. (7) Health care facilities and services. (8) Bed-and-breakfasts. (9) Studios. (10) Recreational, cultural and entertainment facilities (11) Automobile, camper, and boat sales, except in the Cape May Court House Overlay Zone. (12) Apartment(s) above a permitted commercial use, with a maximum of two units and a maximum floor area of 2,000 square feet per unit.(13) Care facilities.