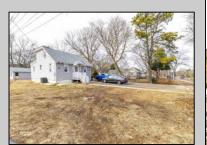

## **COMMENTS**

Attention all investors. This large parcel of land has finally hit the market. 360 Feet of frontage on Route 47 south. It is zoned town Business. At this present time there are 3 rental properties. 1029 is a duplex which rents for a total of 3540 per month. 1025 is a single family and rents for 2000 per month and 1021 is on the corner and rents for 1550 a month. A total of 6115 per month. Owner is selling all 3 together and does not want to sell individually. Surveys and zoning documents are in the associate docs. B. Permitted uses:(1) Retail sales. (2)Service uses (3) Restaurants, with the exception of drive-throughs in the Cape May Court House Overlay Zone. (4) Professional offices. (5) Banks and similar financial institutions.(6) Business offices. (7) Health care facilities and services. (8) Bed-and-breakfasts. (9) Studios. (10) Recreational, cultural and entertainment facilities (11) Automobile, camper, and boat sales, except in the Cape May Court House Overlay Zone. (12) Apartment(s) above a permitted commercial use, with a maximum of two units and a maximum floor area of 2,000 square feet per unit.(13) Care facilities.