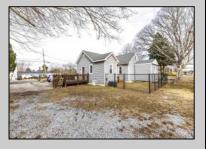

## **COMMENTS**

Attention all investors. This large parcel of land has finally hit the market. 360 Feet of frontage on Route 47 south. It is zoned town Business. At this present time there are 3 rental properties. 1029 is a duplex which rents for a total of 3540 per month. 1025 is a single family and rents for 2000 per month and 1021 is on the corner and rents for 1550 a month. A total of 6115 per month. Owner is selling all 3 together and does not want to sell individually. Surveys and zoning documents are in the associate docs. B. Permitted uses:(1) Retail sales. (2)Service uses (3) Restaurants, with the exception of drive-throughs in the Cape May Court House Overlay Zone. (4) Professional offices. (5) Banks and similar financial institutions.(6) Business offices. (7) Health care facilities and services. (8) Bed-and-breakfasts. (9) Studios. (10) Recreational, cultural and entertainment facilities (11) Automobile, camper, and boat sales, except in the Cape May Court House Overlay Zone. (12) Apartment(s) above a permitted commercial use, with a maximum of two units and a maximum floor area of 2,000 square feet per unit.(13) Care facilities.