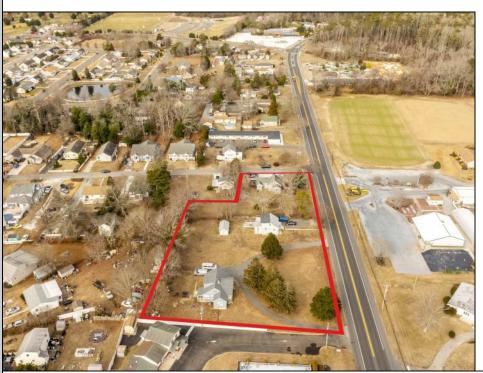

## COMMENTS

Attention all investors. This large parcel of land has finally hit the market. 360 Feet of frontage on Route 47 south. It is zoned town Business. At this present time there are 3 rental properties. 1029 is a duplex which rents for a total of 3540 per month. 1025 is a single family and rents for 2000 per month and 1021 is on the corner and rents for 1550 a month. A total of 6115 per month. Owner is selling all 3 together and does not want to sell individually. Surveys and zoning documents are in the associate docs. B. Permitted uses:(1) Retail sales. (2)Service uses (3) Restaurants, with the exception of drive-throughs in the Cape May Court House Overlay Zone. (4) Professional offices. (5) Banks and similar financial institutions.(6) Business offices. (7) Health care facilities and services. (8) Bed-and-breakfasts. (9) Studios. (10) Recreational, cultural and entertainment facilities (11) Automobile, camper, and boat sales, except in the Cape May Court House Overlay Zone. (12) Apartment(s) above a permitted commercial use, with a maximum of two units and a maximum floor area of 2,000 square feet per unit.(13) Care facilities.