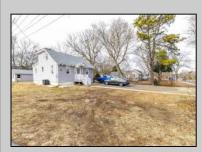

## COMMENTS

Attention all investors. This large parcel of land has finally hit the market. 360 Feet of frontage on Route 47 south. It is zoned town Business. At this present time there are 3 rental properties. 1029 is a duplex which rents for a total of 3540 per month. 1025 is a single family and rents for 2000 per month and 1021 is on the corner and rents for 1550 a month. A total of 6115 per month. Owner is selling all 3 together and does not want to sell individually. Surveys and zoning documents are in the associate docs. B. Permitted uses:(1) Retail sales. (2)Service uses (3) Restaurants, with the exception of drive-throughs in the Cape May Court House Overlay Zone. (4) Professional offices. (5) Banks and similar financial institutions.(6) Business offices. (7) Health care facilities and services. (8) Bed-and-breakfasts. (9) Studios. (10) Recreational, cultural and entertainment facilities (11) Automobile, camper, and boat sales, except in the Cape May Court House Overlay Zone. (12) Apartment(s) above a permitted commercial use, with a maximum of two units and a maximum floor area of 2,000 square feet per unit.(13) Care facilities.