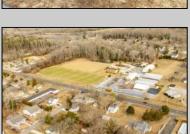

## **COMMENTS**

Attention all investors. This large parcel of land has finally hit the market. 360 Feet of frontage on Route 47 south. It is zoned town Business. At this present time there are 3 rental properties. 1029 is a duplex which rents for a total of 3540 per month. 1025 is a single family and rents for 2000 per month and 1021 is on the corner and rents for 1550 a month. A total of 6115 per month. Owner is selling all 3 together and does not want to sell individually. Surveys and zoning documents are in the associate docs. B. Permitted uses:(1) Retail sales. (2)Service uses (3) Restaurants, with the exception of drive-throughs in the Cape May Court House Overlay Zone. (4) Professional offices. (5) Banks and similar financial institutions.(6) Business offices. (7) Health care facilities and services. (8) Bed-and-breakfasts. (9) Studios. (10) Recreational, cultural and entertainment facilities (11) Automobile, camper, and boat sales, except in the Cape May Court House Overlay Zone. (12) Apartment(s) above a permitted commercial use, with a maximum of two units and a maximum floor area of 2,000 square feet per unit.(13) Care facilities.