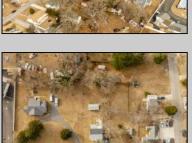

## **COMMENTS**

Attention all investors. This large parcel of land has finally hit the market. 360 Feet of frontage on Route 47 south. It is zoned town Business. At this present time there are 3 rental properties. 1029 is a duplex which rents for a total of 3540 per month. 1025 is a single family and rents for 2000 per month and 1021 is on the corner and rents for 1550 a month. A total of 6115 per month. Owner is selling all 3 together and does not want to sell individually. Surveys and zoning documents are in the associate docs. B. Permitted uses:(1) Retail sales. (2)Service uses (3) Restaurants, with the exception of drive-throughs in the Cape May Court House Overlay Zone. (4) Professional offices. (5) Banks and similar financial institutions.(6) Business offices. (7) Health care facilities and services. (8) Bed-and-breakfasts. (9) Studios. (10) Recreational, cultural and entertainment facilities (11) Automobile, camper, and boat sales, except in the Cape May Court House Overlay Zone. (12) Apartment(s) above a permitted commercial use, with a maximum of two units and a maximum floor area of 2,000 square feet per unit.(13) Care facilities.