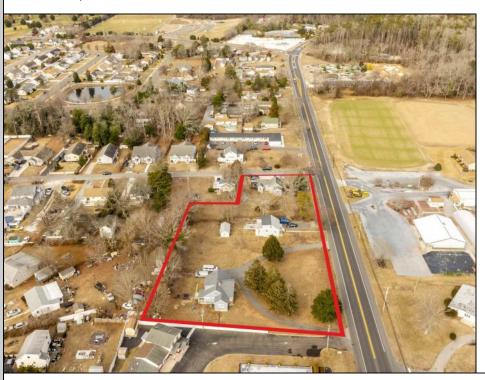

## **COMMENTS**

Attention all investors. This large parcel of land has finally hit the market. 360 Feet of frontage on Route 47 south. It is zoned town Business. At this present time there are 3 rental properties. 1029 is a duplex which rents for a total of 3540 per month. 1025 is a single family and rents for 2000 per month and 1021 is on the corner and rents for 1550 a month. A total of 6115 per month. Owner is selling all 3 together and does not want to sell individually. Surveys and zoning documents are in the associate docs. B. Permitted uses:(1) Retail sales. (2)Service uses (3) Restaurants, with the exception of drive-throughs in the Cape May Court House Overlay Zone. (4) Professional offices. (5) Banks and similar financial institutions.(6) Business offices. (7) Health care facilities and services. (8) Bed-and-breakfasts. (9) Studios. (10) Recreational, cultural and entertainment facilities (11) Automobile, camper, and boat sales, except in the Cape May Court House Overlay Zone. (12) Apartment(s) above a permitted commercial use, with a maximum of two units and a maximum floor area of 2,000 square feet per unit.(13) Care facilities.