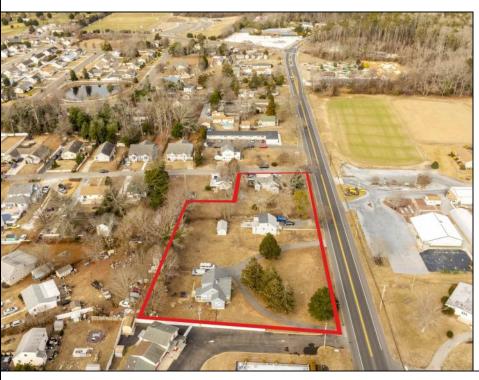

## **COMMENTS**

Attention all investors. This large parcel of land has finally hit the market. 360 Feet of frontage on Route 47 south. It is zoned town Business. At this present time there are 3 rental properties. 1029 is a duplex which rents for a total of 3540 per month. 1025 is a single family and rents for 2000 per month and 1021 is on the corner and rents for 1550 a month. A total of 6115 per month. Owner is selling all 3 together and does not want to sell individually. Surveys and zoning documents are in the associate docs. B. Permitted uses:(1) Retail sales. (2)Service uses (3) Restaurants, with the exception of drive-throughs in the Cape May Court House Overlay Zone. (4) Professional offices. (5) Banks and similar financial institutions.(6) Business offices. (7) Health care facilities and services. (8) Bed-and-breakfasts. (9) Studios. (10) Recreational, cultural and entertainment facilities (11) Automobile, camper, and boat sales, except in the Cape May Court House Overlay Zone. (12) Apartment(s) above a permitted commercial use, with a maximum of two units and a maximum floor area of 2,000 square feet per unit.(13) Care facilities.