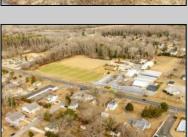

## **COMMENTS**

Attention all investors. This large parcel of land has finally hit the market. 360 Feet of frontage on Route 47 south. It is zoned town Business. At this present time there are 3 rental properties. 1029 is a duplex which rents for a total of 3540 per month. 1025 is a single family and rents for 2000 per month and 1021 is on the corner and rents for 1550 a month. A total of 6115 per month. Owner is selling all 3 together and does not want to sell individually. Surveys and zoning documents are in the associate docs. B. Permitted uses:(1) Retail sales. (2)Service uses (3) Restaurants, with the exception of drive-throughs in the Cape May Court House Overlay Zone. (4) Professional offices. (5) Banks and similar financial institutions.(6) Business offices. (7) Health care facilities and services. (8) Bed-and-breakfasts. (9) Studios. (10) Recreational, cultural and entertainment facilities (11) Automobile, camper, and boat sales, except in the Cape May Court House Overlay Zone. (12) Apartment(s) above a permitted commercial use, with a maximum of two units and a maximum floor area of 2,000 square feet per unit.(13) Care facilities.