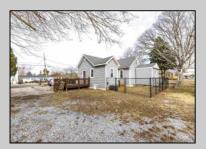

## **COMMENTS**

Attention all investors. This large parcel of land has finally hit the market. 360 Feet of frontage on Route 47 south. It is zoned town Business. At this present time there are 3 rental properties. 1029 is a duplex which rents for a total of 3540 per month. 1025 is a single family and rents for 2000 per month and 1021 is on the corner and rents for 1550 a month. A total of 6115 per month. Owner is selling all 3 together and does not want to sell individually. Surveys and zoning documents are in the associate docs. B. Permitted uses:(1) Retail sales. (2)Service uses (3) Restaurants, with the exception of drive-throughs in the Cape May Court House Overlay Zone. (4) Professional offices. (5) Banks and similar financial institutions.(6) Business offices. (7) Health care facilities and services. (8) Bed-and-breakfasts. (9) Studios. (10) Recreational, cultural and entertainment facilities (11) Automobile, camper, and boat sales, except in the Cape May Court House Overlay Zone. (12) Apartment(s) above a permitted commercial use, with a maximum of two units and a maximum floor area of 2,000 square feet per unit.(13) Care facilities.